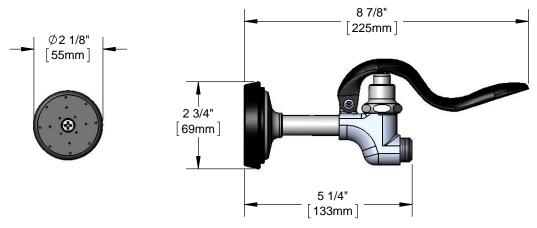

### **Architect/Engineering Specifications:**

4.50 GPM high flow spray valve, polished chrome plated brass body with rubber bumper and 3/4-14 UN male inlet. Certified to ASME A112.18.1/CSA B125.1, NSF 61-Section 9 and NSF 372.

### Features & Benefits:

- · Designed for heavy-duty use in industrial kitchens
- 4.50 GPM high flow spray valve
- · Shuts off when handle is released
- 3/4-14 UN male inlet fitting
- Material: Polished chrome plated brass body and rubber bumper