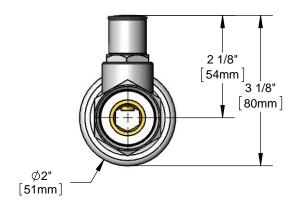

#### **Architect/Engineering Specifications:**

Polished chrome plated brass flange w/ integral stop assembly, 1/2" NPT female inlet and loose key stop. Certified to ASME A112.18.1/CSA B125.1, NSF 61-Section 9 and NSF 372.

### Features & Benefits:

- Polished chrome plated brass flange w/ integral stop assembly
- 1/2" NPT female inlet
- Loose key stop includes tee handle & mounting screw
- Material: Polished chrome plated brass