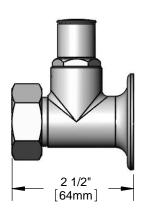

#### **Architect/Engineering Specifications:**

Polished chrome plated brass flange w/ integral stop assembly, 1/2" NPT female inlet and loose key stop. Certified to ASME A112.18.1/CSA B125.1, NSF 61-Section 9 and NSF 372.

### Features & Benefits:

- Polished chrome plated brass flange w/ integral stop assembly
- 1/2" NPT female inlet
- Loose key stop includes tee handle & mounting screw
- Material: Polished chrome plated brass