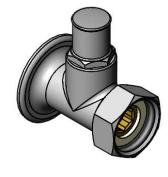

## 1/2" NPT Female Inlet w/ Loose Key Stop

#### **Architect/Engineering Specifications:**

Polished chrome plated brass flange w/ integral stop assembly, 1/2" NPT female inlet and loose key stop. Certified to ASME A112.18.1/CSA B125.1, NSF 61-Section 9 and NSF 372.

### Features & Benefits:

- Polished chrome plated brass flange w/ integral stop assembly
- 1/2" NPT female inlet
- Loose key stop includes tee handle & mounting screw
- Material: Polished chrome plated brass