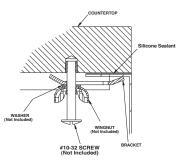

### **Installation Detail**

#### SINK DESCRIPTION

- 1800 Series single bowl undermount sink .
- 18 gauge stainless steel, Brushed finish •
- Center drain location •
- Mounting brackets included, other standard mounting hardware • and silicone sealant not included
- SoundSHIELD sound absorbing system •