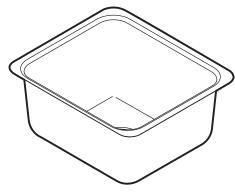

#### SINK DESCRIPTION

- 1800 Series single bowl undermount sink .
- 18 gauge stainless steel, Brushed finish •
- Center drain location •
- Mounting brackets included, other standard mounting hardware • and silicone sealant not included
- SoundSHIELD sound absorbing system •