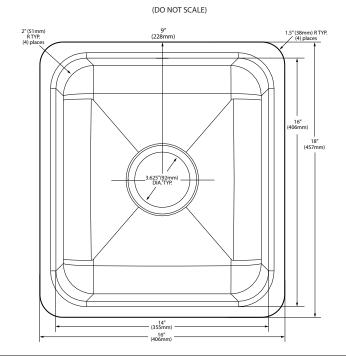

#### **CUT OUT DIMENSIONS**

Template included - template number 22505 ٠

## Specifications

| Model<br>Number | Depth-<br>Inches | Drain<br>Placement | Model<br>Specified |
|-----------------|------------------|--------------------|--------------------|
| G18442          | 10               | Center             |                    |
| G18443          | 8                | Center             |                    |