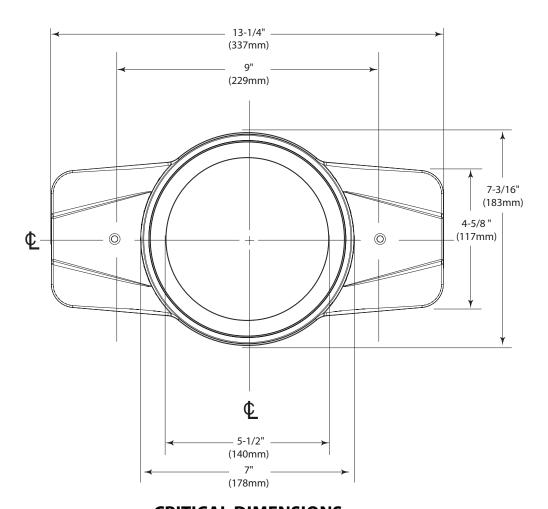

A Moen Incorporated Brand

#### **DESCRIPTION**

- · All metal construction with various finishes identified by suffix
- Designed to allow replacement of 2 or 3 handle tub/shower valve

#### **STANDARD**

- Third party certified to CSA B125.1, ASME A112.18.1 and all applicable requirements referenced therein
- All CFG prodcuts are compliant to all plumbing codes that require 3rd party certification to the applicable plumbing/fitting standards

## WARRANTY - RESIDENTIAL, COMMERCIAL

 Ten (10) year limited warranty against defects in materials and manufacturing workmanship



### **Tub/Shower Cover Plate**

Models: 40913 Series





# **CRITICAL DIMENSIONS**

(DO NOT SCALE)