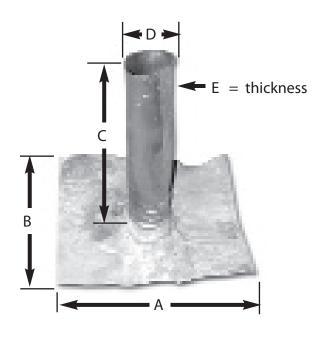

| PART NO. | SIZE | FLANGE           | Α  | В   | С   | D      | E    |
|----------|------|------------------|----|-----|-----|--------|------|
| R70-200  | 2"   | 8-1/2" x 10-1/2" | 8" | 10" | 10" | 2-3/4" | 1/8" |