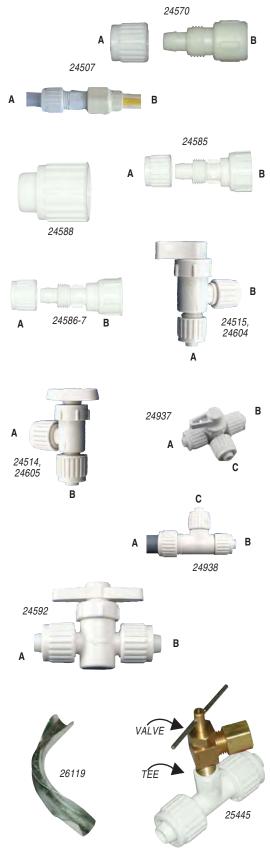

## FLAIR-IT FITTINGS, continued

| Order #                                          | Mfr. #                                                         | Dim. A                                                   | Dim. B                                                                   | Dim. C                                        |
|--------------------------------------------------|----------------------------------------------------------------|----------------------------------------------------------|--------------------------------------------------------------------------|-----------------------------------------------|
| FLAIR-IT FE                                      | MALE A                                                         | DAPTERS                                                  |                                                                          |                                               |
| 24570                                            | #06841                                                         | 1/2" FL                                                  | 1/2" FPT Adapter                                                         |                                               |
| 24571                                            | #06847                                                         | 3/4" FL                                                  | 3/4" FPT Adapter                                                         |                                               |
| 24572                                            | #06851                                                         | 1/2" FL                                                  | 3/8" FPT Adapter                                                         |                                               |
| FLAIR-IT<br>SWIVEL STRAIGHT TERMINATION FITTINGS |                                                                |                                                          |                                                                          | Flair-It to faucet connection.                |
| 24507                                            | #06874                                                         | 3/8" FL                                                  | 1/2" FPT BSP Swivel                                                      |                                               |
| 24508                                            | #06873                                                         | 1/2" FL                                                  | 1/2" FPT BSP Swivel                                                      |                                               |
| 24584                                            | #06856                                                         | 1/2" FL                                                  | 3/4" FPT                                                                 |                                               |
| FLAIR-IT<br>PLUG-CAP                             |                                                                |                                                          |                                                                          | Used for capping off a Flair-It fitting.      |
| 24588                                            | #06859                                                         | 3/8" FPT Cap                                             |                                                                          |                                               |
| 24516                                            | #06860                                                         | 1/2" FPT Cap                                             |                                                                          |                                               |
| 24517                                            | #06861                                                         | 3/4" FPT Cap                                             |                                                                          |                                               |
|                                                  | ARDEN H                                                        | OSE ADAPTER                                              |                                                                          |                                               |
| 24585                                            | #06866                                                         | 1/2" GHP                                                 | 3/4" FGH Swivel                                                          |                                               |
| FLAIR-IT<br>BALLCOCK                             | ADAPTE                                                         | R                                                        |                                                                          | Flair-It connection to water closet.          |
| 24586                                            | #06865                                                         | 1/2" FL                                                  | 3/4" BCT Swivel                                                          |                                               |
| 24587                                            | #06869                                                         | 3/8" FL                                                  | 3/4" BCT Swivel                                                          |                                               |
| FLAIR-IT<br>DRAIN OR ANGLE STOP VALVE            |                                                                |                                                          |                                                                          | Flair-It connections drain and angle valve.   |
| 24515                                            | #06884                                                         | 1/2" FL                                                  | 1/2" FL                                                                  |                                               |
| 24604                                            | #06882                                                         | 3/8" FL                                                  | 3/8" FL                                                                  |                                               |
| FLAIR-IT<br>ANGLE STO                            | P VALVE                                                        |                                                          |                                                                          | A 90° valve with flare connections both ends. |
| 24514                                            | #06885                                                         | 1/2" FL                                                  | 1/2" FL                                                                  |                                               |
| 24605                                            | #06883                                                         | 3/8" FL                                                  | 3/8" FL                                                                  |                                               |
| FLAIR-IT<br>THREE-WAY BYPASS VALVES              |                                                                |                                                          | 24937 is an in-line 3-way valve;<br>24938 is a water heater 3-way valve. |                                               |
| 24937                                            | #06910                                                         | 1/2" FL                                                  | 1/2" FL                                                                  | 1/2" FL                                       |
| 24938                                            | #06912                                                         | 1/2" FL                                                  | 1/2" MPT                                                                 | 1/2" FL                                       |
| FLAIR-IT<br>STRAIGHT STOP VALVE                  |                                                                |                                                          |                                                                          | Flair-It connections in-line valve.           |
| 24592                                            | #06879                                                         | 3/8" FL                                                  | 3/8" FL                                                                  |                                               |
| 24512                                            | #06880                                                         | 1/2" FL                                                  | 1/2" FL                                                                  |                                               |
| FLAIR-IT EC                                      |                                                                | 10-PACKS OF                                              |                                                                          | (D                                            |
| 24942                                            | #06435<br>(BAG 10)                                             | 1/2"                                                     | Saniprene Seals, 10                                                      | 'Bag                                          |
|                                                  |                                                                | END SUPPORT                                              |                                                                          |                                               |
| 26119                                            | #10500                                                         | 1/2"                                                     | Turning Bend Suppo                                                       |                                               |
|                                                  |                                                                | VALVE ASSEM                                              |                                                                          | For refrigerator installation.                |
| Connection t<br>the valve and<br>materials not   | to brass vanished the tee, the specifical transfer to the tee. | alve (1/4" x 1/8")<br>use teflon tape<br>Illy recommende | ID NSF listed. To seal to                                                |                                               |
|                                                  |                                                                | ds before use.                                           |                                                                          |                                               |