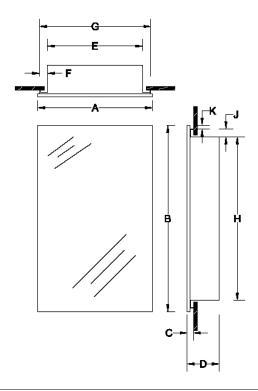

## Finishes:

Housing: PT01—Basic White Mirror: POL1— Polished Edge

Frame: Frameless

|          |                             | Dimensions In Inches |    |     |    |     |     |     |     |     |     |
|----------|-----------------------------|----------------------|----|-----|----|-----|-----|-----|-----|-----|-----|
| Model #  | Description                 | Α                    | В  | С   | D  | E   | F   | G   | Н   | J   | K   |
| 869P24WH | MEDCAB 1DR 15X26 FMLS WB/ST | 15                   | 26 | 1/2 | 4½ | 13½ | 5/8 | 14¾ | 23½ | 5/8 | 5/8 |