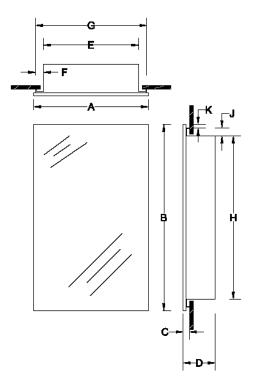

|         |                             | Dimensions In Inches |    |     |      |         |     |          |     |     |     |
|---------|-----------------------------|----------------------|----|-----|------|---------|-----|----------|-----|-----|-----|
| Model # | Description                 | Α                    | В  | С   | D    | Е       | F   | G        | н   | J   | к   |
| 639BC   | MEDCAB 1DR 13X36 FMLS WB/ST | 13                   | 36 | 3⁄8 | 31⁄8 | 11-7/16 | 5⁄8 | 12-11/16 | 33¾ | 5⁄8 | 1/2 |