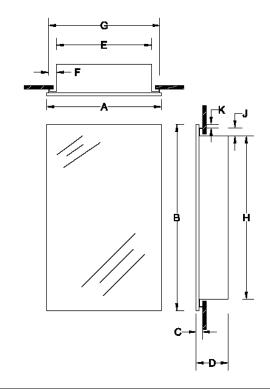

## Finishes:

Housing: PT01-Basic White

Mirror: Flat Mirror

Frame: SS8-Polish Stainless Steel Trim

|          |                            | Dimensions In Inches |       |    |    |     |   |     |     |   |      |
|----------|----------------------------|----------------------|-------|----|----|-----|---|-----|-----|---|------|
| Model #  | Description                | Α                    | В     | С  | D  | E   | F | G   | Н   | J | K    |
| 461P24CH | MEDCAB 1DR 16X26 SS8 WB/ST | 181/8                | 261/8 | 1½ | 4½ | 15½ | 1 | 17½ | 23½ | 1 | 5/16 |