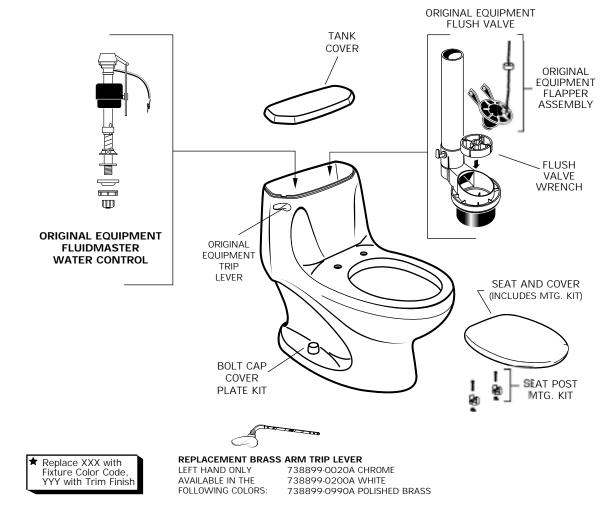

## SAVONA TOILET MODEL NUMBER

2095.012 ROUND FRONT \* DISCONTINUED 2097.014 ELONGATED FRONT

| DESCRIPTION                     | COMPONENT        | PKG QTY |
|---------------------------------|------------------|---------|
| ★ Tank Cover                    | 735069-400.XXX   | 1       |
| ★ Seat and Cover - Round Front  | 5347.015.XXX     | 1       |
| ★ Seat and Cover - Elongated    | 5349.019.XXX     | 1       |
| ★ Seat Post Mtg. Kit            | 760030-100.XXX   | 1       |
| Seat Assembly Tool (Not Shown)  | 738371-100       | 1       |
| ORIGINAL EQUIPMENT REPAIR PARTS | PART NUMBER      | PKG QTY |
| ★ Bolt Cap Kit                  | 034783-XXX0A     | 2       |
| ★ Trip Lever (Color)            | 047242-XXXOA     | 1       |
| ★ Trip Lever (Finish)           | 047242-YYY0A     | 1       |
| Flush Valve                     | 738378-0070A     | 1       |
| Flapper Assembly                | 738380-0070A     | 1       |
| Water Control Assembly          | 738565-411.0070A | 1       |
| Flush Valve Wrench              | 738304-0070A     | 1       |
|                                 |                  |         |

<sup>▶</sup> FOR COMPONENT PART ORDERING SEE CURRENT PRODUCT SELECTOR AND PRICING GUIDE.

<sup>\*</sup>DISCONTINUED MODEL HOWEVER REPAIR PARTS ARE AVAILABLE.