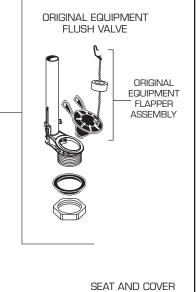

## **FLUSH VALVE**

★ Replace XXX with Fixture Color Code, YYY with Trim Finish

(INCLUDES

MOUNTING KIT)

| <b>▷</b> COMPONENT                           | PKG QTY                                                                    |
|----------------------------------------------|----------------------------------------------------------------------------|
| 3797016.XXX                                  | 1                                                                          |
| 3787016.XXX                                  | 1                                                                          |
| 4707016.XXX                                  | 1                                                                          |
| 735097-701.XXX                               | 1                                                                          |
| 5725027.XXX                                  | 1                                                                          |
| 5720011.XXX                                  | 1                                                                          |
|                                              |                                                                            |
| PART NUMBER                                  | PKG QTY                                                                    |
| PART NUMBER 034783-XXX0A                     | <b>PKG QTY</b>                                                             |
|                                              |                                                                            |
| 034783-XXX0A                                 |                                                                            |
| 034783-XXX0A<br>730505-0070A                 |                                                                            |
| 034783-XXX0A<br>730505-0070A<br>738547-YYYOA |                                                                            |
|                                              | 3797016.XXX<br>3787016.XXX<br>4707016.XXX<br>735097-701.XXX<br>5725027.XXX |