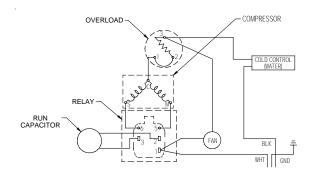

| 25                       | 75583C   | ELBOW - 5/16" x 1/4"                    |



# \*INCLUDES RELAY & OVERLOAD. IF UNDER WARRANTY, REPLACE WITH SAME COMPRESSOR USED IN ORIGINAL ASSEMBLY.

NOTE: All correspondence pertaining to any of the above water cooler or orders for repair parts MUST include model number and serial number of cooler, name and part number of replacement part.





WIRING DIAGRAM