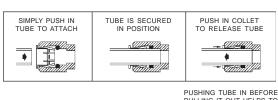

Lubrication: Motors are lifetime lubricated.

Actuation of Quick Connect Water Fittings: Cooler is provided with lead-free connectors which utilize an o-ring seal. To remove tubing from the fittings, relieve water pressure, push in on gray collar while pulling on the tubing. To insert tubing, push tube straight into fitting until it reaches a positive stop, approximately

# **OPERATION OF QUICK CONNECT FITTINGS**

PULLING IT OUT HELPS TO RELEASE TUBE