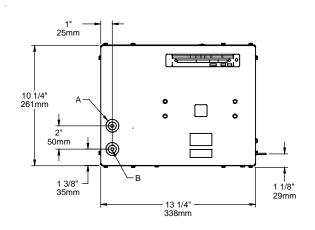

#### **LEGEND** A = 1/4" O.D. TUBE WATER OUTLET B = 1/4" O.D. TUBE WATER INLET

C = TEMPERATURE ADJUSTMENT D = ELECTRICAL

### INSTALLATION

- 1. When mounting unit in an open area, to insure proper ventilation, maintain a 4" (102mm) clearance from cabinet louvers on each side of cooler . When mounting unit in a cavity or behind a wall maintain minimum space of 4" (102mm) on each side, 4" (102mm) on the top and a depth of 12" (305mm).
- 2. Water inlet is 1/4" (6 mm) O.D. tube. Contractor to supply the connections as required.
- 3. Connecting lines to be of unplated copper, thoroughly flushed to remove all foreign matter before being connected to cooler. If flushing does not remove all particles, a water strainer should be installed in supply line. This cooler is manufactured in such a manner that it does not in any way cause taste, odor, color or sediment problems.
- 4. Connect cooler to building supply line with a shut-off valve and install the in-line strainer between the valve and cooler.
- 5. Electrical: Make sure power supply is identical in voltage, cycle, and phase to that specified on cooler serial plate. Never wire compressor directly to the power supply.
- 6. This chiller has been designed for use with potable water ONLY.