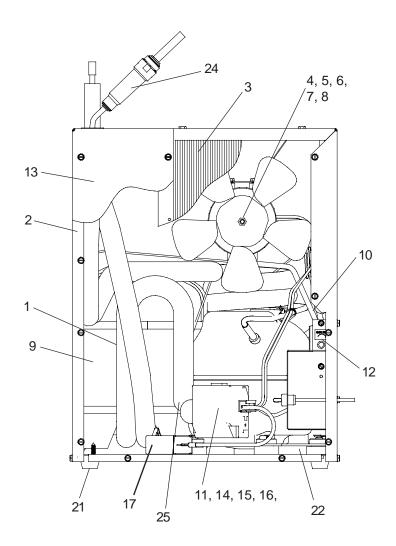

## ECH8GRN\*1B

| ITEM NO.   DESCRIPTION                                                                                                                                                                                                                                                                                                                                                                                                                                                                                                                                                                                                                                                                                                                                                                                                                                                                                                                                                                                                                                                                            | 115V ITEMIZED PARTS LIST |          |                                         |
|---------------------------------------------------------------------------------------------------------------------------------------------------------------------------------------------------------------------------------------------------------------------------------------------------------------------------------------------------------------------------------------------------------------------------------------------------------------------------------------------------------------------------------------------------------------------------------------------------------------------------------------------------------------------------------------------------------------------------------------------------------------------------------------------------------------------------------------------------------------------------------------------------------------------------------------------------------------------------------------------------------------------------------------------------------------------------------------------------|--------------------------|----------|-----------------------------------------|
| 2 28478C CABINET 3 66743C CONDENSER 4 31490C MOTOR - FAN 115V 5 20282C BRACKET - FAN MOUNTING 6 30664C BLADE - FAN 7 70018C NUT - FAN BLADE 8 56237C SHROUD - FAN 9 66576C HEAT EXCHANGER 10 66703C DRIER *11 000000768 COMPRESSOR SERVICE PAK 12 35839C COLD CONTROL 13 28477C PANEL - FRONT 14 35768C COVER - RELAY 15 36238C OVERLOAD 16 36271C RELAY 17 36272C RUN CAPACITOR 18 100806740570 GROMMET 19 101516143550 STUD - COMP. MOUNTING CLIP 20 19037000 CLIP 21 50930C BUMPER 22 27303C BASEPLATE 23 22300C PANEL - REAR 24 55996C IN-LINE STRAINER                                                                                                                                                                                                                                                                                                                                                                                                                                                                                                                                       |                          | PART NO. | DESCRIPTION                             |
| 3         66743C         CONDENSER           4         31490C         MOTOR - FAN 115V           5         20282C         BRACKET - FAN MOUNTING           6         30664C         BLADE - FAN           7         70018C         NUT - FAN BLADE           8         56237C         SHROUD - FAN           9         66576C         HEAT EXCHANGER           10         66703C         DRIER           *11         0000000768         COMPRESSOR SERVICE PAK           12         35839C         COLD CONTROL           13         28477C         PANEL - FRONT           14         35768C         COVER - RELAY           15         36238C         OVERLOAD           16         36271C         RELAY           17         36272C         RUN CAPACITOR           18         100806740570         GROMMET           19         101516143550         STUD - COMP. MOUNTING           20         19037000         CLIP           21         50930C         BASEPLATE           22         27303C         BASEPLATE           23         22300C         PANEL - REAR           1N-LINE STRAINER |                          | 66817C   | EVAPORATOR TANK ASSY                    |
| 4         31490C         MOTOR - FAN 115V           5         20282C         BRACKET - FAN MOUNTING           6         30664C         BLADE - FAN           7         70018C         NUT - FAN BLADE           8         56237C         SHROUD - FAN           9         66576C         HEAT EXCHANGER           10         66703C         DRIER           *11         000000768         COMPRESSOR SERVICE PAK           12         35839C         COLD CONTROL           13         28477C         PANEL - FRONT           14         35768C         COVER - RELAY           15         36238C         OVERLOAD           16         36271C         RELAY           17         36272C         RUN CAPACITOR           18         100806740570         GROMMET           19         101516143550         STUD - COMP. MOUNTING           20         19037000         CLIP           21         50930C         BUMPER           22         27303C         BASEPLATE           23         22300C         PANEL - REAR           1N-LINE STRAINER                                                  |                          |          | 0,12.112.                               |
| 5         20282C         BRACKET - FAN MOUNTING           6         30664C         BLADE - FAN           7         70018C         NUT - FAN BLADE           8         56237C         SHROUD - FAN           9         66576C         HEAT EXCHANGER           10         66703C         DRIER           *11         0000000768         COMPRESSOR SERVICE PAK           12         35839C         COLD CONTROL           13         28477C         PANEL - FRONT           14         35768C         COVER - RELAY           15         36238C         OVERLOAD           16         36271C         RELAY           17         36272C         RUN CAPACITOR           18         100806740570         GROMMET           19         101516143550         STUD - COMP. MOUNTING           20         19037000         CLIP           21         50930C         BUMPER           22         27303C         BASEPLATE           23         22300C         PANEL - REAR           1N-LINE STRAINER                                                                                                     |                          | 66743C   | • • • • • • • • • • • • • • • • • • • • |
| 6         30664C         BLADE - FAN           7         70018C         NUT - FAN BLADE           8         56237C         SHROUD - FAN           9         66576C         HEAT EXCHANGER           10         66703C         DRIER           *11         0000000768         COMPRESSOR SERVICE PAK           12         35839C         COLD CONTROL           13         28477C         PANEL - FRONT           14         35768C         COVER - RELAY           15         36238C         OVERLOAD           16         36271C         RELAY           17         36272C         RUN CAPACITOR           18         100806740570         GROMMET           19         101516143550         STUD - COMP. MOUNTING           20         19037000         CLIP           21         50930C         BUMPER           22         27303C         BASEPLATE           23         22300C         PANEL - REAR           1N-LINE STRAINER         IN-LINE STRAINER                                                                                                                                      |                          |          |                                         |
| 7         70018C         NUT - FAN BLADE           8         56237C         SHROUD - FAN           9         66576C         HEAT EXCHANGER           10         66703C         DRIER           *11         0000000768         COMPRESSOR SERVICE PAK           12         35839C         COLD CONTROL           13         28477C         PANEL - FRONT           14         35768C         COVER - RELAY           15         36238C         OVERLOAD           16         36271C         RELAY           17         36272C         RUN CAPACITOR           18         100806740570         GROMMET           19         101516143550         STUD - COMP. MOUNTING           20         19037000         CLIP           21         50930C         BUMPER           22         27303C         BASEPLATE           23         22300C         PANEL - REAR           24         55996C         IN-LINE STRAINER                                                                                                                                                                                    |                          |          |                                         |
| 8 56237C SHROUD - FAN 9 66576C HEAT EXCHANGER 10 66703C DRIER *11 0000000768 COMPRESSOR SERVICE PAK 12 35839C COLD CONTROL 13 28477C PANEL - FRONT 14 35768C COVER - RELAY 15 36238C OVERLOAD 16 36271C RELAY 17 36272C RUN CAPACITOR 18 100806740570 GROMMET 19 101516143550 STUD - COMP. MOUNTING 20 19037000 CLIP 21 50930C BUMPER 22 27303C BASEPLATE 23 22300C PANEL - REAR 24 55996C IN-LINE STRAINER                                                                                                                                                                                                                                                                                                                                                                                                                                                                                                                                                                                                                                                                                       |                          |          |                                         |
| 9 66576C HEAT EXCHANGER 10 66703C DRIER *11 0000000768 COMPRESSOR SERVICE PAK 12 35839C COLD CONTROL 13 28477C PANEL - FRONT 14 35768C COVER - RELAY 15 36238C OVERLOAD 16 36271C RELAY 17 36272C RUN CAPACITOR 18 100806740570 GROMMET 19 101516143550 STUD - COMP. MOUNTING 20 19037000 CLIP 21 50930C BUMPER 22 27303C BASEPLATE 23 22300C PANEL - REAR 24 55996C IN-LINE STRAINER                                                                                                                                                                                                                                                                                                                                                                                                                                                                                                                                                                                                                                                                                                             |                          |          |                                         |
| 10         66703C         DRIER           *11         0000000768         COMPRESSOR SERVICE PAK           12         35839C         COLD CONTROL           13         28477C         PANEL - FRONT           14         35768C         COVER - RELAY           15         36238C         OVERLOAD           16         36271C         RELAY           17         36272C         RUN CAPACITOR           18         100806740570         GROMMET           19         101516143550         STUD - COMP. MOUNTING           20         19037000         CLIP           21         50930C         BUMPER           22         27303C         BASEPLATE           23         22300C         PANEL - REAR           24         55996C         IN-LINE STRAINER                                                                                                                                                                                                                                                                                                                                         |                          |          |                                         |
| *11 0000000768 COMPRESSOR SERVICE PAK 12 35839C COLD CONTROL 13 28477C PANEL - FRONT 14 35768C COVER - RELAY 15 36238C OVERLOAD 16 36271C RELAY 17 36272C RUN CAPACITOR 18 100806740570 GROMMET 19 101516143550 STUD - COMP. MOUNTING 20 19037000 CLIP 21 50930C BUMPER 22 27303C BASEPLATE 23 22300C PANEL - REAR 24 55996C IN-LINE STRAINER                                                                                                                                                                                                                                                                                                                                                                                                                                                                                                                                                                                                                                                                                                                                                     |                          |          |                                         |
| 12     35839C     COLD CONTROL       13     28477C     PANEL - FRONT       14     35768C     COVER - RELAY       15     36238C     OVERLOAD       16     36271C     RELAY       17     36272C     RUN CAPACITOR       18     100806740570     GROMMET       19     101516143550     STUD - COMP. MOUNTING       20     19037000     CLIP       21     50930C     BUMPER       22     27303C     BASEPLATE       23     22300C     PANEL - REAR       24     55996C     IN-LINE STRAINER                                                                                                                                                                                                                                                                                                                                                                                                                                                                                                                                                                                                           |                          |          | 5111211                                 |
| 13                                                                                                                                                                                                                                                                                                                                                                                                                                                                                                                                                                                                                                                                                                                                                                                                                                                                                                                                                                                                                                                                                                |                          |          |                                         |
| 14         35768C         COVER - RELAY           15         36238C         OVERLOAD           16         36271C         RELAY           17         36272C         RUN CAPACITOR           18         100806740570         GROMMET           19         101516143550         STUD - COMP. MOUNTING           20         19037000         CLIP           21         50930C         BUMPER           22         27303C         BASEPLATE           23         22300C         PANEL - REAR           24         55996C         IN-LINE STRAINER                                                                                                                                                                                                                                                                                                                                                                                                                                                                                                                                                      |                          |          |                                         |
| 15 36238C OVERLOAD 16 36271C RELAY 17 36272C RUN CAPACITOR 18 100806740570 GROMMET 19 101516143550 STUD - COMP. MOUNTING 20 19037000 CLIP 21 50930C BUMPER 22 27303C BASEPLATE 23 22300C PANEL - REAR 24 55996C IN-LINE STRAINER                                                                                                                                                                                                                                                                                                                                                                                                                                                                                                                                                                                                                                                                                                                                                                                                                                                                  |                          |          | =                                       |
| 16 36271C RELAY 17 36272C RUN CAPACITOR 18 100806740570 GROMMET 19 101516143550 STUD - COMP. MOUNTING 20 19037000 CLIP 21 50930C BUMPER 22 27303C BASEPLATE 23 22300C PANEL - REAR 24 55996C IN-LINE STRAINER                                                                                                                                                                                                                                                                                                                                                                                                                                                                                                                                                                                                                                                                                                                                                                                                                                                                                     |                          |          |                                         |
| 17 36272C RUN CAPACITOR 18 100806740570 GROMMET 19 101516143550 STUD - COMP. MOUNTING 20 19037000 CLIP 21 50930C BUMPER 22 27303C BASEPLATE 23 22300C PANEL - REAR 24 55996C IN-LINE STRAINER                                                                                                                                                                                                                                                                                                                                                                                                                                                                                                                                                                                                                                                                                                                                                                                                                                                                                                     |                          |          | 0 1 - 1 - 2 1 - 2                       |
| 18         100806740570         GROMMET           19         101516143550         STUD - COMP. MOUNTING           20         19037000         CLIP           21         50930C         BUMPER           22         27303C         BASEPLATE           23         22300C         PANEL - REAR           24         55996C         IN-LINE STRAINER                                                                                                                                                                                                                                                                                                                                                                                                                                                                                                                                                                                                                                                                                                                                                 |                          |          |                                         |
| 19                                                                                                                                                                                                                                                                                                                                                                                                                                                                                                                                                                                                                                                                                                                                                                                                                                                                                                                                                                                                                                                                                                |                          |          |                                         |
| 20         19037000         CLIP           21         50930C         BUMPER           22         27303C         BASEPLATE           23         22300C         PANEL - REAR           24         55996C         IN-LINE STRAINER                                                                                                                                                                                                                                                                                                                                                                                                                                                                                                                                                                                                                                                                                                                                                                                                                                                                   |                          |          |                                         |
| 21     50930C     BUMPER       22     27303C     BASEPLATE       23     22300C     PANEL - REAR       24     55996C     IN-LINE STRAINER                                                                                                                                                                                                                                                                                                                                                                                                                                                                                                                                                                                                                                                                                                                                                                                                                                                                                                                                                          |                          |          |                                         |
| 22 27303C BASEPLATE 23 22300C PANEL - REAR 24 55996C IN-LINE STRAINER                                                                                                                                                                                                                                                                                                                                                                                                                                                                                                                                                                                                                                                                                                                                                                                                                                                                                                                                                                                                                             |                          |          |                                         |
| 23                                                                                                                                                                                                                                                                                                                                                                                                                                                                                                                                                                                                                                                                                                                                                                                                                                                                                                                                                                                                                                                                                                |                          |          |                                         |
| 24 55996C IN-LINE STRAINER                                                                                                                                                                                                                                                                                                                                                                                                                                                                                                                                                                                                                                                                                                                                                                                                                                                                                                                                                                                                                                                                        |                          |          |                                         |
|                                                                                                                                                                                                                                                                                                                                                                                                                                                                                                                                                                                                                                                                                                                                                                                                                                                                                                                                                                                                                                                                                                   |                          |          |                                         |
| I 25 I 75583C I ELBOW - 5/16" x 1/4"                                                                                                                                                                                                                                                                                                                                                                                                                                                                                                                                                                                                                                                                                                                                                                                                                                                                                                                                                                                                                                                              |                          |          | =                                       |
| 1 == 1 ================================                                                                                                                                                                                                                                                                                                                                                                                                                                                                                                                                                                                                                                                                                                                                                                                                                                                                                                                                                                                                                                                           | 25                       | 75583C   | ELBOW - 5/16" x 1/4"                    |

# \*INCLUDES RELAY & OVERLOAD. IF UNDER WARRANTY, REPLACE WITH SAME COMPRESSOR USED IN ORIGINAL ASSEMBLY.

NOTE: All correspondence pertaining to any of the above water cooler or orders for repair parts MUST include model number and serial number of cooler, name and part number of replacement part.