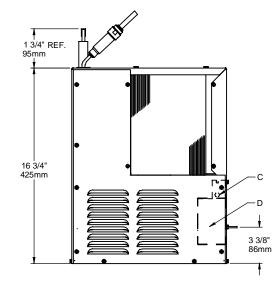

#### **LEGEND** A = 1/4" O.D. TUBE WATER OUTLET B = 1/4" O.D. TUBE WATER INLET

C = TEMPERATURE ADJUSTMENT D = ELECTRICAL

### TROUBLE SHOOTING & MAINTENANCE

Temperature Control: Factory set at 50°F (± 5°) under normal conditions. For colder water, adjust screw on item no. 12 in clockwise direction.

Ventilation: Cabinet louvers and condenser fins should be periodically cleaned with brush, air hose or vacuum cleaner. Excess dirt or poor ventilation can cause no cold water and compressor cycling on the compressor overload protector.