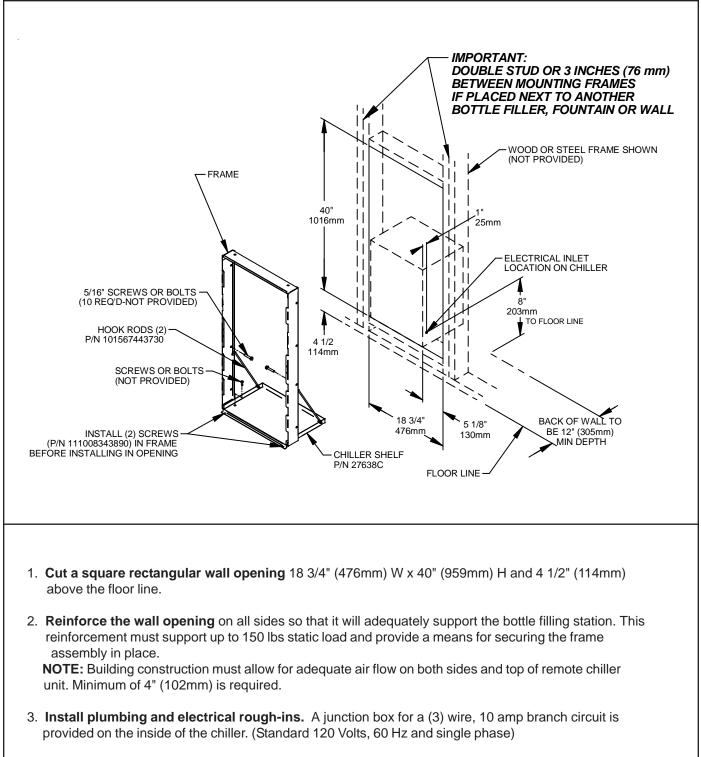

## **MFWS100 MOUNTING FRAME INSTRUCTIONS**

4. Remove frame and related hardware from packaging. Install the frame squarely in wall opening with frame upright edges flush with the finished wall face. Place shelf inside frame and line up the (2) holes on each. Insert loose ends of rods into holes on sides of shelf panel. Using appropriately sized screws or bolts (not provided), fasten the shelf and frame to bottom of wall opening. Secure the frame sides and top to the wall using (10) 5/16" bolts or screws (not provided). NOTE: Be sure that frame is squared in location. Do not use less than the required screw quantity and size.