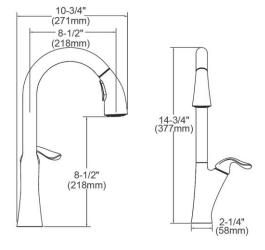

| Special Features:  Low Flow Solid brass waterway construction  Spray Type: Pull Down  Finish: Antique Steel (AS), Chrome (CR), Lustrous Steel (LS)  Handle Type: Forward Only Lever Handle  Deck Clearance: 8-1/2" Spout Reach: 8-1/2" Spout Height: 14-7/8" Hole Drillings: 1 Material: Brass  Valve Type: Ceramic Disc  Valve Connection: 1/2"-14 NPSM  Flow Rate: 1.5 GPM  Faucet Hole Size (min): 1-1/2" Countertop Thickness: 2-1/2 Spout Type: Pull-down Spray Spray Functions: Aerated, Spray, Pause, Stainless                                                                                                                                                                                                                                                                                                                                                                                                                                                                                                                                                                                                                                                                                                                                                                                                                                                                                                                                                                                                                                                                                                                                                                                                                                                                                                                                                                                                                                                                                                                                                                                                         | Mounting Type:          | Deck Mount                                                     |
|--------------------------------------------------------------------------------------------------------------------------------------------------------------------------------------------------------------------------------------------------------------------------------------------------------------------------------------------------------------------------------------------------------------------------------------------------------------------------------------------------------------------------------------------------------------------------------------------------------------------------------------------------------------------------------------------------------------------------------------------------------------------------------------------------------------------------------------------------------------------------------------------------------------------------------------------------------------------------------------------------------------------------------------------------------------------------------------------------------------------------------------------------------------------------------------------------------------------------------------------------------------------------------------------------------------------------------------------------------------------------------------------------------------------------------------------------------------------------------------------------------------------------------------------------------------------------------------------------------------------------------------------------------------------------------------------------------------------------------------------------------------------------------------------------------------------------------------------------------------------------------------------------------------------------------------------------------------------------------------------------------------------------------------------------------------------------------------------------------------------------------|-------------------------|----------------------------------------------------------------|
| Solid brass waterway construction  Spray Type: Pull Down  Finish: Antique Steel (AS), Chrome (CR),     Lustrous Steel (LS)  Handle Type: Forward Only Lever Handle  Deck Clearance: 8-1/2"  Spout Reach: 8-1/2"  Spout Height: 14-7/8"  Hole Drillings: 1  Material: Brass  Valve Type: Ceramic Disc  Valve Connection: 1/2"-14 NPSM  Flow Rate: 1.5 GPM  Faucet Hole Size (min): 1-1/2"  Countertop Thickness: 2-1/2  Spout Swing Rotation: 360°  Spout Type: Pull-down Spray  Spray Functions: Aerated, Spray, Pause, Stainless                                                                                                                                                                                                                                                                                                                                                                                                                                                                                                                                                                                                                                                                                                                                                                                                                                                                                                                                                                                                                                                                                                                                                                                                                                                                                                                                                                                                                                                                                                                                                                                              |                         | Low Flow                                                       |
| Finish:  Antique Steel (AS), Chrome (CR), Lustrous Steel (LS)  Handle Type: Forward Only Lever Handle  Deck Clearance: 8-1/2"  Spout Reach: Spout Height: Hole Drillings: Hole Drillings: Valve Type: Ceramic Disc Valve Connection: 1/2"-14 NPSM Flow Rate: 1.5 GPM Faucet Hole Size (min): Countertop Thickness: Spout Type: Pull-down Spray Spray Functions: Antique Steel (AS), Chrome (CR), Lustrous Steel (LS)  B-1/2"  Spout Reach: B-1/2"  Lustrous Steel (AS), Chrome (CR), Lustrous Steel (LS)  Lustrous Steel (LS)  A-1/2"  Spout S |                         | Solid brass waterway construction                              |
| Lustrous Steel (LS)  Handle Type: Forward Only Lever Handle  Deck Clearance: 8-1/2"  Spout Reach: 8-1/2"  Spout Height: 14-7/8"  Hole Drillings: 1  Material: Brass  Valve Type: Ceramic Disc  Valve Connection: 1/2"-14 NPSM  Flow Rate: 1.5 GPM  Faucet Hole Size (min): 1-1/2"  Countertop Thickness: 2-1/2  Spout Swing Rotation: 360°  Spout Type: Pull-down Spray  Spray Functions: Aerated, Spray, Pause, Stainless                                                                                                                                                                                                                                                                                                                                                                                                                                                                                                                                                                                                                                                                                                                                                                                                                                                                                                                                                                                                                                                                                                                                                                                                                                                                                                                                                                                                                                                                                                                                                                                                                                                                                                     | Spray Type:             | Pull Down                                                      |
| Deck Clearance: 8-1/2"  Spout Reach: 8-1/2"  Spout Height: 14-7/8"  Hole Drillings: 1  Material: Brass  Valve Type: Ceramic Disc  Valve Connection: 1/2"-14 NPSM  Flow Rate: 1.5 GPM  Faucet Hole Size (min): 1-1/2"  Countertop Thickness: 2-1/2  Spout Swing Rotation: 360°  Spout Type: Pull-down Spray  Spray Functions: Aerated, Spray, Pause, Stainless                                                                                                                                                                                                                                                                                                                                                                                                                                                                                                                                                                                                                                                                                                                                                                                                                                                                                                                                                                                                                                                                                                                                                                                                                                                                                                                                                                                                                                                                                                                                                                                                                                                                                                                                                                  | Finish:                 |                                                                |
| Spout Reach:  Spout Height:  Hole Drillings:  Material:  Valve Type:  Valve Connection:  I/2"-14 NPSM  Flow Rate:  1.5 GPM  Faucet Hole Size (min):  Countertop Thickness:  Spout Swing Rotation:  Spout Type:  Pull-down Spray  Spray Functions:  8-1/2"  1-1/2"  1-1/2"  Pull-down Spray  Aerated, Spray, Pause, Stainless                                                                                                                                                                                                                                                                                                                                                                                                                                                                                                                                                                                                                                                                                                                                                                                                                                                                                                                                                                                                                                                                                                                                                                                                                                                                                                                                                                                                                                                                                                                                                                                                                                                                                                                                                                                                   | Handle Type:            | Forward Only Lever Handle                                      |
| Spout Height: 14-7/8"  Hole Drillings: 1  Material: Brass  Valve Type: Ceramic Disc  Valve Connection: 1/2"-14 NPSM  Flow Rate: 1.5 GPM  Faucet Hole Size (min): 1-1/2"  Countertop Thickness: 2-1/2  Spout Swing Rotation: 360°  Spout Type: Pull-down Spray  Spray Functions: Aerated, Spray, Pause, Stainless                                                                                                                                                                                                                                                                                                                                                                                                                                                                                                                                                                                                                                                                                                                                                                                                                                                                                                                                                                                                                                                                                                                                                                                                                                                                                                                                                                                                                                                                                                                                                                                                                                                                                                                                                                                                               | Deck Clearance:         | 8-1/2"                                                         |
| Hole Drillings:  Material:  Valve Type:  Ceramic Disc  Valve Connection:  1/2"-14 NPSM  Flow Rate:  1.5 GPM  Faucet Hole Size (min):  Countertop Thickness:  Spout Swing Rotation:  Spout Type:  Pull-down Spray  Spray Functions:  Aerated, Spray, Pause, Stainless                                                                                                                                                                                                                                                                                                                                                                                                                                                                                                                                                                                                                                                                                                                                                                                                                                                                                                                                                                                                                                                                                                                                                                                                                                                                                                                                                                                                                                                                                                                                                                                                                                                                                                                                                                                                                                                           | Spout Reach:            | 8-1/2"                                                         |
| Material:BrassValve Type:Ceramic DiscValve Connection:1/2"-14 NPSMFlow Rate:1.5 GPMFaucet Hole Size (min):1-1/2"Countertop Thickness:2-1/2Spout Swing Rotation:360°Spout Type:Pull-down SpraySpray Functions:Aerated, Spray, Pause, Stainless                                                                                                                                                                                                                                                                                                                                                                                                                                                                                                                                                                                                                                                                                                                                                                                                                                                                                                                                                                                                                                                                                                                                                                                                                                                                                                                                                                                                                                                                                                                                                                                                                                                                                                                                                                                                                                                                                  | Spout Height:           | 14-7/8"                                                        |
| Valve Type: Ceramic Disc Valve Connection: 1/2"-14 NPSM Flow Rate: 1.5 GPM Faucet Hole Size (min): 1-1/2" Countertop Thickness: 2-1/2 Spout Swing Rotation: Spout Type: Pull-down Spray Spray Functions: Aerated, Spray, Pause, Stainless                                                                                                                                                                                                                                                                                                                                                                                                                                                                                                                                                                                                                                                                                                                                                                                                                                                                                                                                                                                                                                                                                                                                                                                                                                                                                                                                                                                                                                                                                                                                                                                                                                                                                                                                                                                                                                                                                      | Hole Drillings:         | 1                                                              |
| Valve Connection: 1/2"-14 NPSM  Flow Rate: 1.5 GPM  Faucet Hole Size (min): 1-1/2"  Countertop Thickness: 2-1/2  Spout Swing Rotation: 360°  Spout Type: Pull-down Spray  Spray Functions: Aerated, Spray, Pause, Stainless                                                                                                                                                                                                                                                                                                                                                                                                                                                                                                                                                                                                                                                                                                                                                                                                                                                                                                                                                                                                                                                                                                                                                                                                                                                                                                                                                                                                                                                                                                                                                                                                                                                                                                                                                                                                                                                                                                    | Material:               | Brass                                                          |
| Flow Rate: 1.5 GPM Faucet Hole Size (min): 1-1/2" Countertop Thickness: 2-1/2 Spout Swing Rotation: 360° Spout Type: Pull-down Spray Spray Functions: Aerated, Spray, Pause, Stainless                                                                                                                                                                                                                                                                                                                                                                                                                                                                                                                                                                                                                                                                                                                                                                                                                                                                                                                                                                                                                                                                                                                                                                                                                                                                                                                                                                                                                                                                                                                                                                                                                                                                                                                                                                                                                                                                                                                                         | Valve Type:             | Ceramic Disc                                                   |
| Faucet Hole Size (min): 1-1/2"  Countertop Thickness: 2-1/2  Spout Swing Rotation: 360°  Spout Type: Pull-down Spray  Spray Functions: Aerated, Spray, Pause, Stainless                                                                                                                                                                                                                                                                                                                                                                                                                                                                                                                                                                                                                                                                                                                                                                                                                                                                                                                                                                                                                                                                                                                                                                                                                                                                                                                                                                                                                                                                                                                                                                                                                                                                                                                                                                                                                                                                                                                                                        | Valve Connection:       | 1/2"-14 NPSM                                                   |
| Countertop Thickness:       2-1/2         Spout Swing Rotation:       360°         Spout Type:       Pull-down Spray         Spray Functions:       Aerated, Spray, Pause, Stainless                                                                                                                                                                                                                                                                                                                                                                                                                                                                                                                                                                                                                                                                                                                                                                                                                                                                                                                                                                                                                                                                                                                                                                                                                                                                                                                                                                                                                                                                                                                                                                                                                                                                                                                                                                                                                                                                                                                                           | Flow Rate:              | 1.5 GPM                                                        |
| Spout Swing Rotation:360°Spout Type:Pull-down SpraySpray Functions:Aerated, Spray, Pause, Stainless                                                                                                                                                                                                                                                                                                                                                                                                                                                                                                                                                                                                                                                                                                                                                                                                                                                                                                                                                                                                                                                                                                                                                                                                                                                                                                                                                                                                                                                                                                                                                                                                                                                                                                                                                                                                                                                                                                                                                                                                                            | Faucet Hole Size (min): | 1-1/2"                                                         |
| Spout Type:Pull-down SpraySpray Functions:Aerated, Spray, Pause, Stainless                                                                                                                                                                                                                                                                                                                                                                                                                                                                                                                                                                                                                                                                                                                                                                                                                                                                                                                                                                                                                                                                                                                                                                                                                                                                                                                                                                                                                                                                                                                                                                                                                                                                                                                                                                                                                                                                                                                                                                                                                                                     | Countertop Thickness:   | 2-1/2                                                          |
| Spray Functions: Aerated, Spray, Pause, Stainless                                                                                                                                                                                                                                                                                                                                                                                                                                                                                                                                                                                                                                                                                                                                                                                                                                                                                                                                                                                                                                                                                                                                                                                                                                                                                                                                                                                                                                                                                                                                                                                                                                                                                                                                                                                                                                                                                                                                                                                                                                                                              | Spout Swing Rotation:   | 360°                                                           |
|                                                                                                                                                                                                                                                                                                                                                                                                                                                                                                                                                                                                                                                                                                                                                                                                                                                                                                                                                                                                                                                                                                                                                                                                                                                                                                                                                                                                                                                                                                                                                                                                                                                                                                                                                                                                                                                                                                                                                                                                                                                                                                                                | Spout Type:             | Pull-down Spray                                                |
| Steel Coll Hand Spray Hose                                                                                                                                                                                                                                                                                                                                                                                                                                                                                                                                                                                                                                                                                                                                                                                                                                                                                                                                                                                                                                                                                                                                                                                                                                                                                                                                                                                                                                                                                                                                                                                                                                                                                                                                                                                                                                                                                                                                                                                                                                                                                                     | Spray Functions:        | Aerated, Spray, Pause, Stainless<br>Steel Coil Hand Spray Hose |