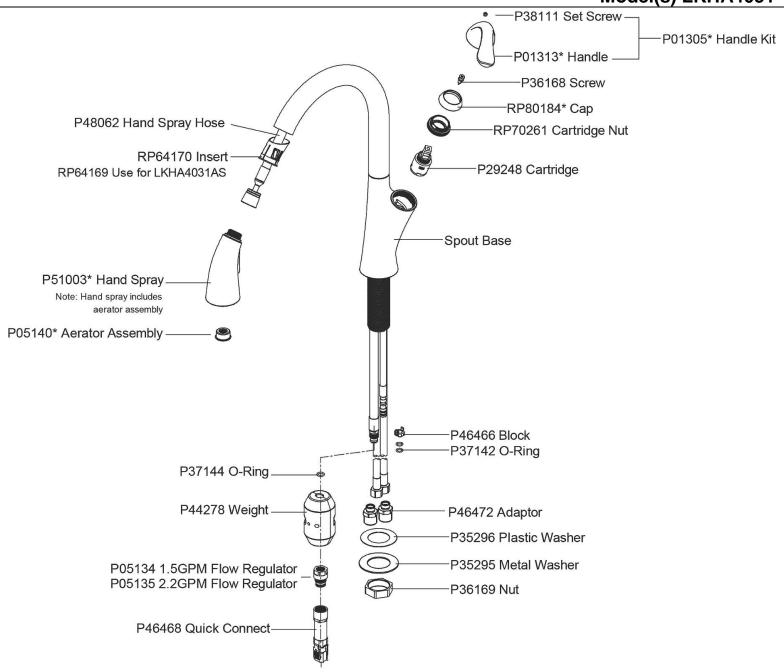

## Elkay Harmony Single Hole Kitchen Faucet with Pull-down Spray and Forward Only Lever Handle

Model(s) LKHA4031