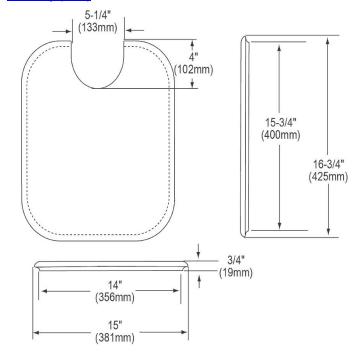

## PRODUCT SPECIFICATIONS

Elkay Hardwood 15" x 16-3/4" x 3/4" Cutting Board. Overall dimensions are 15" x 16-3/4" x 3/4". Made of Solid Maple (Hardwood).

Custom designed cutting boards are:

- Designed to securely lock into your sink or countertop opening providing confidence the board will not shift around during use.
- Manufactured from the finest hardwoods grown in a sustainable manner
- Properly sized according to your sink bowl, and built to provide years of daily use.

Cutting board is neither dishwasher nor microwave safe. Since most are designed to sit on the flange of the sink, they are not recommended for undermount sinks that have less than a 1/2" reveal.

| Material:          | Solid Maple (Hardwood)              |
|--------------------|-------------------------------------|
| Dimensions:        | 15" x 16-3/4" x 3/4"                |
| Fits Bowl Size(s): | 14" x 15-3/4", 19" x 15-3/4", 21" x |
| 1                  | 15-3/4", and 28" x 15-3/4"          |