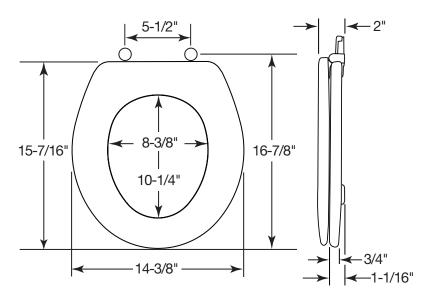

### DIMENSIONS:

NON-CORROSIVE BOLTS AND WING NUTS

Phone: 920-467-4621 | 800-558-7651 Fax: 920-467-8573

©2010 0B7012262