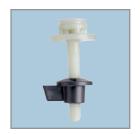

#### DESCRIPTION:

Closed front with cover, round, molded wood, multi-coat enamel finish toilet seat. Features two color-matched bumpers, color-matched Easy•Clean & Change™ hinges with non-corrosive, top-tightening bolts and wing nuts.

#### SPECIFICATIONS:

Size: Round

Material: Molded Wood

Style: Closed Front with Cover

Bumpers: Two

Hinges: Plastic Easy•Clean & Change™
Fastening System: Non-Corrosive Bolts and Wing Nuts