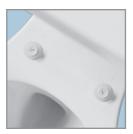

#### DESCRIPTION:

Closed front with cover, round, molded wood, multi-coat enamel finish toilet seat. Features two color-matched bumpers, color-matched Easy•Clean & Change™ hinges with non-corrosive, top-tightening bolts and wing nuts.

#### SPECIFICATIONS:

Size: Round

Material: Molded Wood

Style: Closed Front with Cover

Bumpers: Two

Hinges: Plastic Easy•Clean & Change™
Fastening System: Non-Corrosive Bolts and Wing Nuts