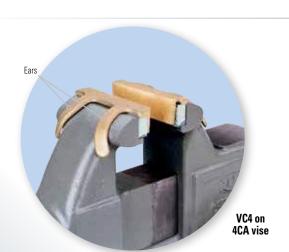

## **BRASS VISE JAW CAPS**

### **FEATURES**

• Universal jaw facings fit simply by bending back the "ears."

Protect fine work in vises with universal serrated jaw facings by using Brass Vise Jaw Caps. Convert any Reed vise jaw facing to a smooth surface with proper size brass caps. Caps available for 4"-6" jaw width. As universal caps, these also fit vises by Wilton®, among others.

| Catalog | Item<br>Code | Jaw Width |     | Weight |     |  |
|---------|--------------|-----------|-----|--------|-----|--|
| No.     |              | in        | mm  | lbs    | kg  |  |
| VC4     | 01570        | 4"        | 102 | 1.0    | 0.5 |  |
| VC5     | 01580        | 5"        | 127 | 1.8    | 0.8 |  |
| VC6     | 01590        | 6"        | 152 | 2.7    | 1.2 |  |