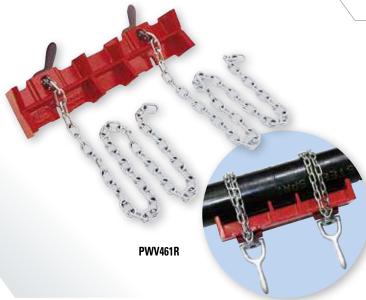

## PIPE WELDING VISE

### **FEATURES**

• Portable vise for welding projects.

Reed Pipe Welding Vise offers positive alignment for the most common pipe welding needs. Ductile iron **PWV461R** vise has machined surfaces that ensure correct meeting of straight pipe. Screws and chains allow easy, firm clamping.

| Catalog<br>No. | Item<br>Code | Capacity |                | Length |     | Weight |     |
|----------------|--------------|----------|----------------|--------|-----|--------|-----|
|                |              | in-nom.  | actual O.D. mm | in     | mm  | lbs    | kg  |
| PWV461R        | 02491        | 1/2 - 8  | 21 - 225       | 15     | 381 | 16.4   | 7.5 |