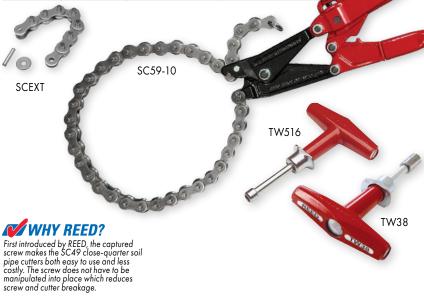

## **ACCESSORIES**

| Catalog No. | Item Code | Description                                 |                                                                                                                                                                                                                                                                                                                                                                                                                                                                                                                                                                                                                                                                                                                                                                                                                                                                                                                                                                                                                                                                                                                                                                                                                                                                                                                                                                                                                                                                                                                                                                                                                                                                                                                                                                                                                                                                                                                                                                                                                                                                                                                                |
|-------------|-----------|---------------------------------------------|--------------------------------------------------------------------------------------------------------------------------------------------------------------------------------------------------------------------------------------------------------------------------------------------------------------------------------------------------------------------------------------------------------------------------------------------------------------------------------------------------------------------------------------------------------------------------------------------------------------------------------------------------------------------------------------------------------------------------------------------------------------------------------------------------------------------------------------------------------------------------------------------------------------------------------------------------------------------------------------------------------------------------------------------------------------------------------------------------------------------------------------------------------------------------------------------------------------------------------------------------------------------------------------------------------------------------------------------------------------------------------------------------------------------------------------------------------------------------------------------------------------------------------------------------------------------------------------------------------------------------------------------------------------------------------------------------------------------------------------------------------------------------------------------------------------------------------------------------------------------------------------------------------------------------------------------------------------------------------------------------------------------------------------------------------------------------------------------------------------------------------|
| SCEXT       | 40336     | 10" Chain Extension with 8 Pitches at 1.25" | per Pitch                                                                                                                                                                                                                                                                                                                                                                                                                                                                                                                                                                                                                                                                                                                                                                                                                                                                                                                                                                                                                                                                                                                                                                                                                                                                                                                                                                                                                                                                                                                                                                                                                                                                                                                                                                                                                                                                                                                                                                                                                                                                                                                      |
| TW516       | 02298     | 5/16" Torque Wrench                         |                                                                                                                                                                                                                                                                                                                                                                                                                                                                                                                                                                                                                                                                                                                                                                                                                                                                                                                                                                                                                                                                                                                                                                                                                                                                                                                                                                                                                                                                                                                                                                                                                                                                                                                                                                                                                                                                                                                                                                                                                                                                                                                                |
| TW38        | 02300     | <sup>3</sup> /8" Torque Wrench              | The state of the s |
| SCFR        | 40208     | <sup>1</sup> /2" Male Square Drive Wrench   | The same of                                                                                                                                                                                                                                                                                                                                                                                                                                                                                                                                                                                                                                                                                                                                                                                                                                                                                                                                                                                                                                                                                                                                                                                                                                                                                                                                                                                                                                                                                                                                                                                                                                                                                                                                                                                                                                                                                                                                                                                                                                                                                                                    |
| - 40        |           |                                             | 652                                                                                                                                                                                                                                                                                                                                                                                                                                                                                                                                                                                                                                                                                                                                                                                                                                                                                                                                                                                                                                                                                                                                                                                                                                                                                                                                                                                                                                                                                                                                                                                                                                                                                                                                                                                                                                                                                                                                                                                                                                                                                                                            |