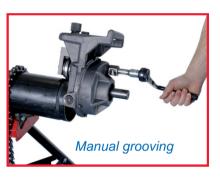

## **Recommended REED Accessories**

- 5301PD Power Drive
- JHV Pipe Jack with JTA Ball Transfer Head, or JH2R Roller Head Jack
- · 2-71 Pipe Reamer
- H4S or H6S Hinged Cutter

Bent angle handle for easier manual

grooving.

The RGCOMBO2 Roll Groover is designed for use with the REED #05301 5301PD Power Drive. Also fits Ridgid® 300 power drive.