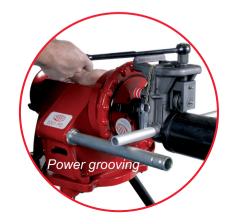

grooving.

The RGCOMBO2 Roll Groover is designed for use with the REED #05301 5301PD Power Drive. Also fits Ridgid® 300 power drive.