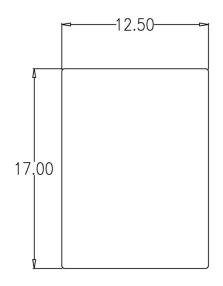

#### **Product Specification:**

1/4" thick glass with metal mounting support bracket. Mirror mounts with two supplied screws and wall anchors.

#### **Installation Notes:**

Install per 81161 install instructions. For product manual and, customer support; see WWW.Thermasol.com

**Shipping Information:** 

Weight.....21 lbs. Length......30.75 in. Width.....18.32 in.