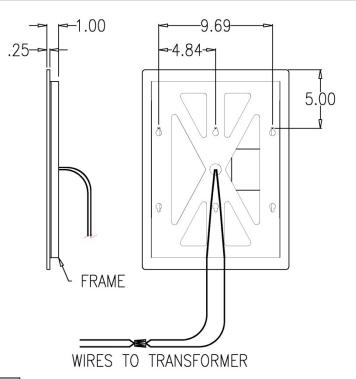

#### **Basic Features:**

- Assembled mirror with heating pad
- Transformer wiring: 120V Input (blackwhite), 12V Output (red-blue)
- 2 Solder-less connectors
- Backed with Metal mounting frame
- 1/4" Thick Glass w/Polished Edges
- Able to withstand 250°F
- Mirror has PVC film shatter protection

#### **Product Specification:**

1/4" thick glass with metal mounting support bracket. Mirror mounts with two supplied screws and wall anchors.

Height......4.68 in.

For any further assistance please contact ThermaSol at 800.776.0711 or sales@thermasol.com

**WIRES TO TRANSFORMER CONNECTIONS** 