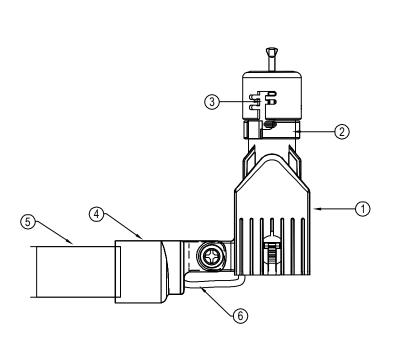

## LEGEND:

- (1) IRRITROL RAIN SENSOR MODEL NUMBER RS500.
- (2) VENT/DRY-OUT ADJUSTMENT.
- (3) RAINFALL ADJUSTMENT.
- (4) CONDUIT ADAPTER.
- (5) 1/2" PVC.
- (6) CONNECTION WIRE.