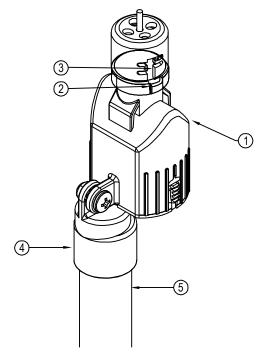

## LEGEND:

- (1) IRRITROL RAIN SENSOR MODEL NUMBER RS500.
- (2) VENT/DRY-OUT ADJUSTMENT.
- (3) RAINFALL ADJUSTMENT.
- (4) CONDUIT ADAPTER.
- (5) 1/2" PVC.
- (6) CONNECTION WIRE.