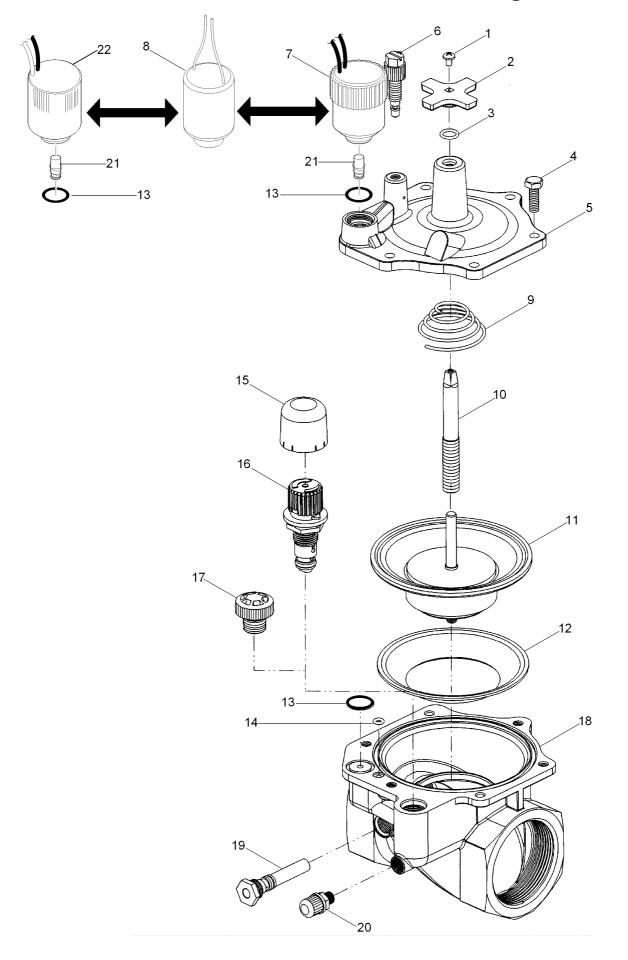

220, 220G Series, 2 Inch, Pressure Reg.

## 220, 220G Series, 2 Inch, Pressure Reg. (continued)

|      |             |      |                             |      | -           | -    | -                            |
|------|-------------|------|-----------------------------|------|-------------|------|------------------------------|
| Ref. | Part Number | Qty. | Description                 | Ref. | Part Number | Qty. | Description                  |
| 1    | 360-0498    | 1    | Screw, Machine, 8-32 X 1/4" | 15   | 835203      | 1    | Cap, Vandal Resistant        |
| 2    | 9-4527      | 1    | Handle, Cross               |      |             |      | (Pressure Regulating         |
| 3    | 360-0493    | 1    | O-Ring, 0.070 X 0.364 X     |      |             |      | Models Only)                 |
|      |             |      | 0.504                       | 16   | EZR-30      | 1    | Regulator Module, 30 Psi     |
| 4    | 360-0499    | 6    | Screw, Machine, 1/4-20 X    |      |             |      | (Includes Item 16) (Pressure |
| _    |             |      | 3/4"                        |      |             |      | Regulating Models Only)■     |
| 5    | 89-9540     | 1    | Cap, Valve                  | 16   | EZR-100     | 1    | Regulator Module, 100 Psi    |
| 6    | 102-0208    | 1    | Bleed Screw Assy.           |      |             |      | (Includes Item 16) (Pressure |
| 7    | 102-3443    | 1    | Solenoid-Low Wattage,       | . –  |             |      | Regulating Models Only)■     |
|      |             |      | W/Surge Protection (Black   | 17   | 89-9521     | 1    | Blanking Plug Assy.          |
| -    |             |      | Wires)                      |      |             |      | (Non-Pressure Regulating     |
| 8    | 118-5982    | 1    | Solenoid Assy. With         | 40   |             |      | Models Only)                 |
| -    |             |      | Plunger, 24 Vac, 60 Hz      | 18   |             | 1    | Body, Brass                  |
| 8    | 102-7054    | 1    | Solenoid Assy. With         | 19   | 102-0691    | 1    | Filter Assy., Metering, 2"   |
| -    |             |      | Plunger, 24 Vac, 50 Hz      | 20   | 834101      | 1    | Valve Assy., Schrader        |
| 9    | 89-1652     | 1    | Spring, Diaphragm           |      |             |      | (Pressure Regulating         |
| 10   | 9-4543      | 1    | Stem, Flow Control          |      | ~~ ~=~~     |      | Models Only)                 |
| 11   | 9-5363      | 1    | Diaphragm, Assy., 2"        | 21   | 89-9562     | 1    | Plunger Assy. (Used With     |
| 12   | 9-4541      | 1    | Support, Diaphragm          |      |             |      | Item 7)                      |
| 13   | 360-0220    | 2    | O-Ring (0.070 X 0.551 X     | 22   | 102-2709    | 1    | Solenoid Assy., 24Vdc,       |
|      |             |      | 0.691) (As568-015) (Used    |      |             |      | Latching                     |
|      |             |      | With Item 7)                |      |             |      |                              |
| 14   | 360-0530    | 1    | O-Ring, El And Pr (0.070 X  |      |             |      |                              |
|      |             |      | 0.145 X 0.285)              |      |             |      |                              |