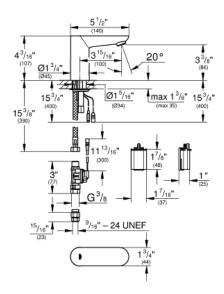

# EUROECO COSMOPOLITAN E 1/2" Infra-red electronic bath faucet without mixing device MODEL # 36314000

## Product Description: EUROECO COSMOPOLITAN E

1/2" Infra-red electronic bath faucet without mixing device

## Standard Specification:

- With infrared sensor for bi-directional communication for monitoring, configuration and service purpose
- 6V lithium-battery, type CR-P2
- External battery
- Battery lifetime: approx. 7 years (150 actuations a day)
- Multi-stage battery status display
- Aerator: 0.5 gpm (1.9 lpm)
- For cold or premixed water
- Solenoid valve
- Dirt strainer
- Quick installation system
- 7 pre-set programs:
- Auto-flush
- Thermal disinfection
- Cleaning mode
- Additional functions and precise settings by remote control 36 407
- CE approved