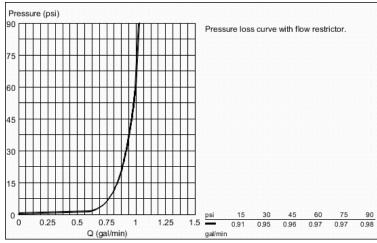

## Standard Specification:

- With infrared sensor for bi-directional communication for monitoring, configuration and service purpose
- 6V lithium-battery, type CR-P2
- External battery
- Battery lifetime: approx. 7 years (150 actuations a day)
- Multi-stage battery status display
- Aerator: 0.5 gpm (1.9 lpm)
- For cold or premixed water
- Solenoid valve
- Dirt strainer
- Quick installation system
- 7 pre-set programs:
- Auto-flush
- Thermal disinfection
- Cleaning mode
- Additional functions and precise settings by remote control 36 407
- CE approved