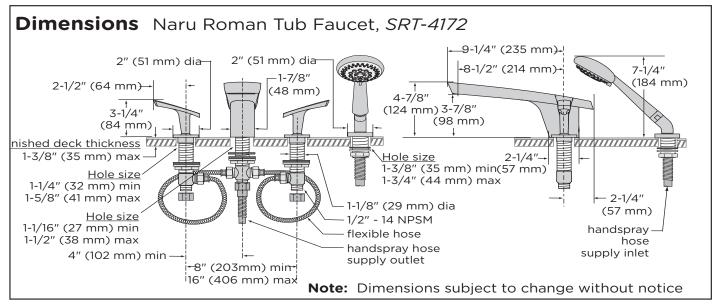

## Location:

SRT-4172
Roman Tub Faucet with Handspray
Specification Submittal

| Model Numbers                                                                                                                               | Feature Highlights                                                                                                                                                                                                                                                                                                                   |
|---------------------------------------------------------------------------------------------------------------------------------------------|--------------------------------------------------------------------------------------------------------------------------------------------------------------------------------------------------------------------------------------------------------------------------------------------------------------------------------------|
| □ SLW-4172 Roman Tub Faucet with Handspray  Alternate Finish Options  Append appropriate suffix to model number.  □ STN Satin Nickel Finish | <ul> <li>Two handle Roman Tub Faucet with quarter turn ceramic control components.</li> <li>Handspray and liftrod diverter</li> <li>1/2 rigid copper tubing connections</li> <li>Cast brass spout</li> <li>Metal construction, polished chrome finish</li> <li>2.0 gpm (7.6 L/min) flow restrictor standard in hand spray</li> </ul> |
| Standards / Certifications                                                                                                                  | Warranty                                                                                                                                                                                                                                                                                                                             |
| ASME A112.18.1/CSA B125.1                                                                                                                   | Limited Lifetime - to the original end purchaser in consumer/residential installations.  10 Years - for commercial/industrial installations. Refer to www.symmons.com/warranty for complete warranty information.                                                                                                                    |

## **Architectural/ Engineering Specification**

Symmons \_\_\_\_\_\_ With Two handle Roman Tub Faucet with quarter turn ceramic control components, Handspray and liftrod diverter, 1/2 rigid copper tubing connections, Cast brass spout, Metal construction, polished chrome finish, 2.0 gpm (7.6 L/min) flow restrictor standard in hand spray. 10 Year commercial Warranty. ASME A112.18.1/CSA B125.1,complaint. Available options include: "STN - Satin Nickel Finish".