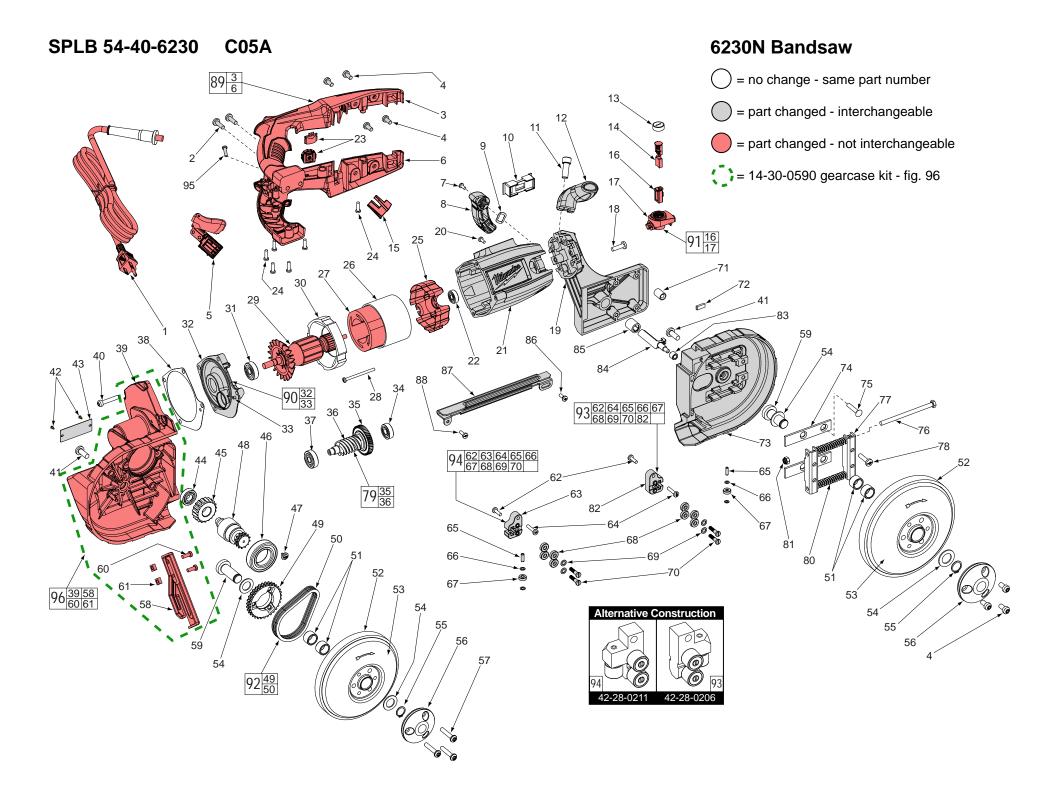

| Catalog<br>Number/Model | Serial Number<br>SERIES | Service Parts<br>List Bulletin |
|-------------------------|-------------------------|--------------------------------|
| 6230                    | 678E                    | 54-40-0279                     |
| 6230                    | 678F                    | 54-40-0775                     |
| 6230                    | 678G                    | 54-40-0776                     |
| 6230                    | 678H                    | 54-40-0777                     |
| 6230                    | 678J                    | 54-40-0778                     |
| 6230N                   | C05A                    | 54-40-6230                     |
|                         |                         |                                |
| 6236                    | 769G                    | 54-40-0288                     |
| 6236N                   | C06A                    | 54-40-6236                     |

**14-30-0590 6230N/6236N GEARCASE KIT** will fit a 6230/6236 Band Saw updating the band saw with the thicker steel adjustable Bumper [42-38-0290] - new thicker Bumper by itself will not fit an existing 6230/6236 Band Saw Gear Case. Note - with update the band saw will no longer fit original carrying case.