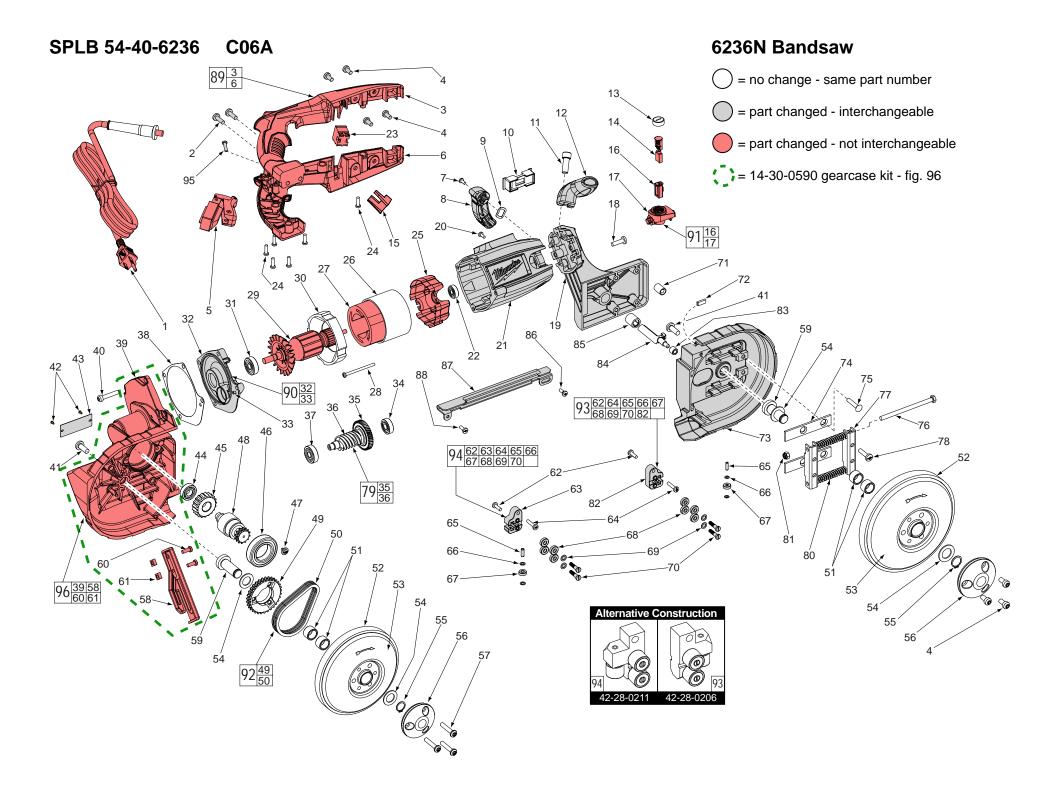

| Catalog<br>Number/Model | Serial Number<br>SERIES | Service Parts<br>List Bulletin |
|-------------------------|-------------------------|--------------------------------|
| 6230                    | 678E                    | 54-40-0279                     |
| 6230                    | 678F                    | 54-40-0775                     |
| 6230                    | 678G                    | 54-40-0776                     |
| 6230                    | 678H                    | 54-40-0777                     |
| 6230                    | 678J                    | 54-40-0778                     |
| 6230N                   | C05A                    | 54-40-6230                     |
|                         |                         |                                |
| 6236                    | 769G                    | 54-40-0288                     |
| 6236N                   | C06A                    | 54-40-6236                     |

**14-30-0590 6230N/6236N GEARCASE KIT** will fit a 6230/6236 Band Saw updating the band saw with the thicker steel adjustable Bumper [42-38-0290] - new thicker Bumper by itself will not fit an existing 6230/6236 Band Saw Gear Case. Note - with update the band saw will no longer fit original carrying case.