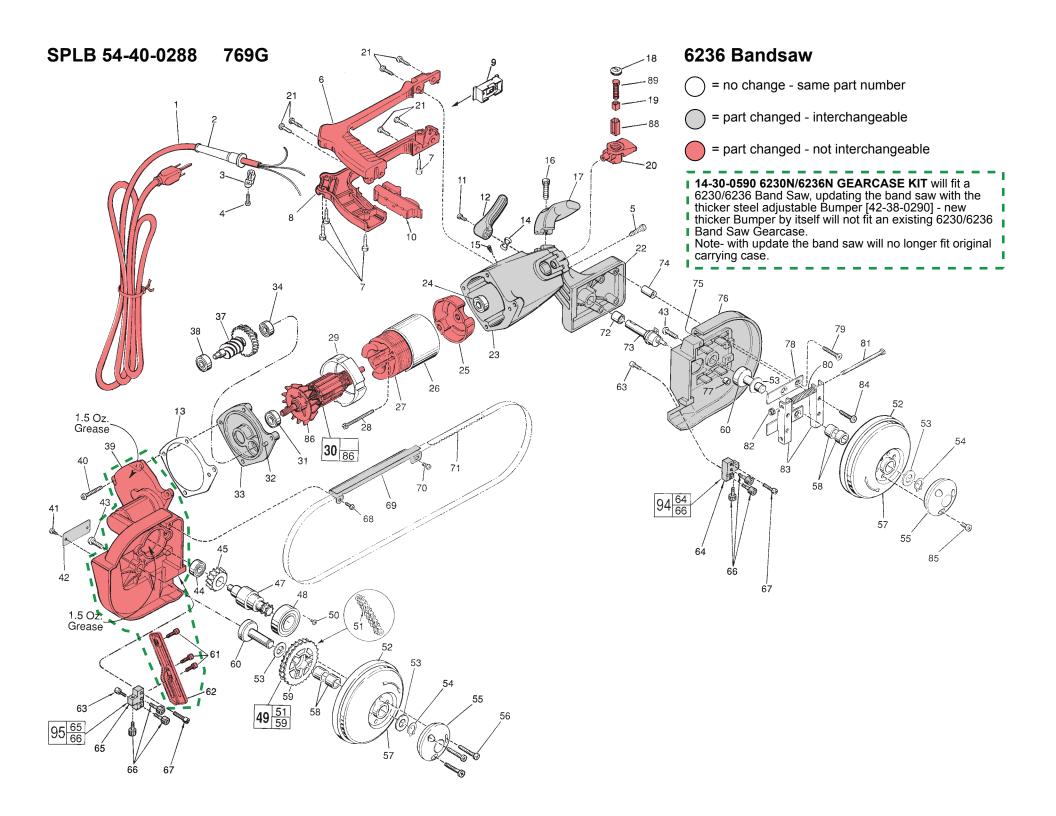

| Catalog<br>Number/Model | Serial Number<br>SERIES | Service Parts<br>List Bulletin |
|-------------------------|-------------------------|--------------------------------|
| 6230                    | 678E                    | 54-40-0279                     |
| 6230                    | 678F                    | 54-40-0775                     |
| 6230                    | 678G                    | 54-40-0776                     |
| 6230                    | 678H                    | 54-40-0777                     |
| 6230                    | 678J                    | 54-40-0778                     |
| 6230N                   | C05A                    | 54-40-6230                     |
|                         |                         |                                |
| 6236                    | 769G                    | 54-40-0288                     |
| 6236N                   | C06A                    | 54-40-6236                     |

**14-30-0590 6230N/6236N GEARCASE KIT** will fit a 6230/6236 Band Saw updating the band saw with the thicker steel adjustable Bumper [42-38-0290] - new thicker Bumper by itself will not fit an existing 6230/6236 Band Saw Gear Case. Note - with update the band saw will no longer fit original carrying case.