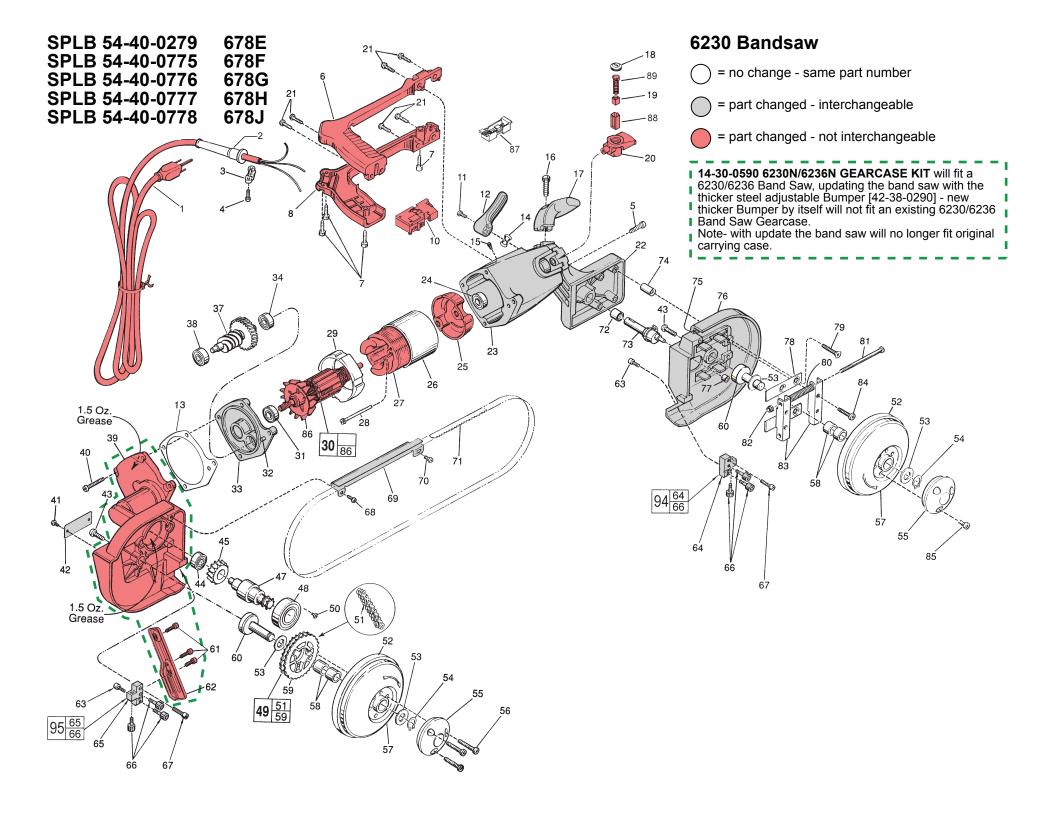

| Catalog<br>Number/Model | Serial Number<br>SERIES | Service Parts<br>List Bulletin |
|-------------------------|-------------------------|--------------------------------|
| 6230                    | 678E                    | 54-40-0279                     |
| 6230                    | 678F                    | 54-40-0775                     |
| 6230                    | 678G                    | 54-40-0776                     |
| 6230                    | 678H                    | 54-40-0777                     |
| 6230                    | 678J                    | 54-40-0778                     |
| 6230N                   | C05A                    | 54-40-6230                     |
|                         |                         |                                |
| 6236                    | 769G                    | 54-40-0288                     |
| 6236N                   | C06A                    | 54-40-6236                     |

**14-30-0590 6230N/6236N GEARCASE KIT** will fit a 6230/6236 Band Saw updating the band saw with the thicker steel adjustable Bumper [42-38-0290] - new thicker Bumper by itself will not fit an existing 6230/6236 Band Saw Gear Case. Note - with update the band saw will no longer fit original carrying case.