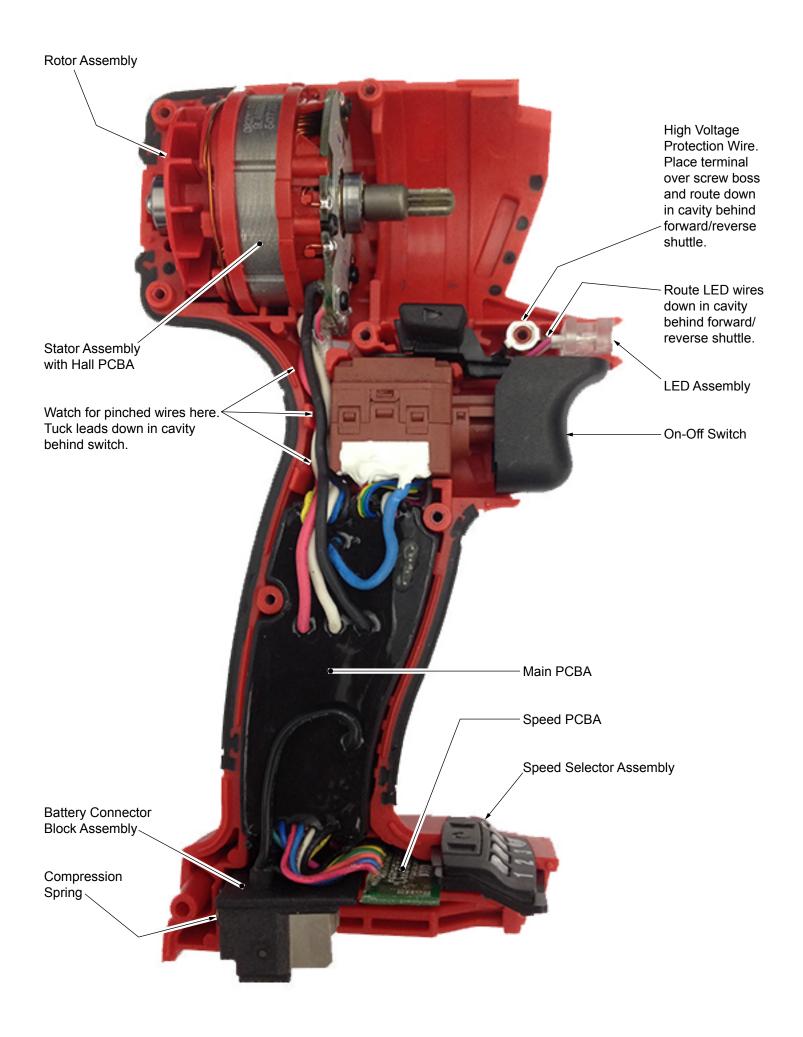

STARTING SERIAL NO **G76A**  WIRING INSTRUCTION SEE PAGE 2

| • •  | (=/.)      | <i>!</i>                                                                 |          |
|------|------------|--------------------------------------------------------------------------|----------|
| FIG. | PART NO.   | DESCRIPTION OF PART                                                      | NO. REQ  |
| 1    | 31-12-0017 | Rubber Cap                                                               | (1)      |
| 2    | 42-76-0019 | Sleeve                                                                   | (1)      |
| 3    | 34-60-0725 | Retaining Ring                                                           | (1)      |
| 4    | 45-88-2025 | Washer                                                                   | (1)      |
| 5    | 40-50-1470 | Spring                                                                   | (1)      |
| 6    | 28-50-0013 | Gearcase with Bushing                                                    | (1)      |
| 9    | 45-88-2653 | Plastic Washer                                                           | (1)      |
| 10   | 40-50-0057 | Anvil Spring                                                             | (1)      |
| 11   | 02-02-0170 | 3.5mm Steel Ball                                                         | (1)      |
| 12   | 42-06-0017 | 1/4" Hex Anvil                                                           | (1)      |
| 13   | 02-02-1300 | 5mm Steel Ball                                                           | (1)      |
| 18   | 02-02-0180 | 3/16" Steel Ball                                                         | (2)      |
| 24   |            | Ring Gear                                                                | (1)      |
| 30   | 45-30-0022 | Rubber Slug                                                              | (4)      |
| 36   |            | Right Handle Halve                                                       | (1)      |
| 37   |            | Left Handle Halve                                                        | (1)      |
| 38   | 40-50-1090 | Compression Spring                                                       | (1)      |
| 39   | 06-82-7336 | M3 x 20mm Pan Hd. ST T-10 Screw                                          | (1)      |
| 40   | 45-24-0013 | Forward/Reverse Shuttle                                                  | (1)      |
| 44   | 06-82-0013 | M3 x 38mm Pan Hd. ST T-10 Tampro                                         | oof (2)  |
| 45   | 06-82-7236 | M3 x 16mm Pan Hd. ST T-10 Tampro                                         | oof (6)  |
| 47   | 06-82-0130 | 6-32 x 5/16" Pan Hd. T-15 Machine S                                      | Scr. (2) |
| 50   | 42-55-2753 | Blow Molded Carrying Case                                                | (1)      |
| 51   | 12-20-0068 | Service Nameplate                                                        | (1)      |
| 65   | 14-30-0012 | Gearcase Assembly                                                        | (1)      |
| 67   | 14-46-0014 | Impacting Assembly                                                       | (1)      |
| 68   | 44-66-0023 | Gearcase End Cap with Ball Bearing                                       | (1)      |
| 69   | 14-20-0013 | Electronics Assembly                                                     |          |
|      |            | Consisting of: On-Off Switch, PCBA, Stator, LED, HV Protection and Batte |          |

Connector Block

(1)

| FIG. | PART NO.   | DESCRIPTION OF PART               | NO. REQ. |
|------|------------|-----------------------------------|----------|
| 70   | 16-07-0012 | Rotor Assembly                    | (1)      |
| 71   | 31-44-0023 | Housing Halve Assembly            | (1)      |
| 72   | 45-24-0017 | Speed Selector Assembly           | (1)      |
| 73   | 42-70-0059 | Belt Clip Assembly                | (1)      |
| 74   | 43-72-0046 | Bit Holder Assembly               | (1)      |
| 81   | 49-12-0011 | Rubber Boot (Optional, Accessory) | (1)      |
|      |            |                                   |          |