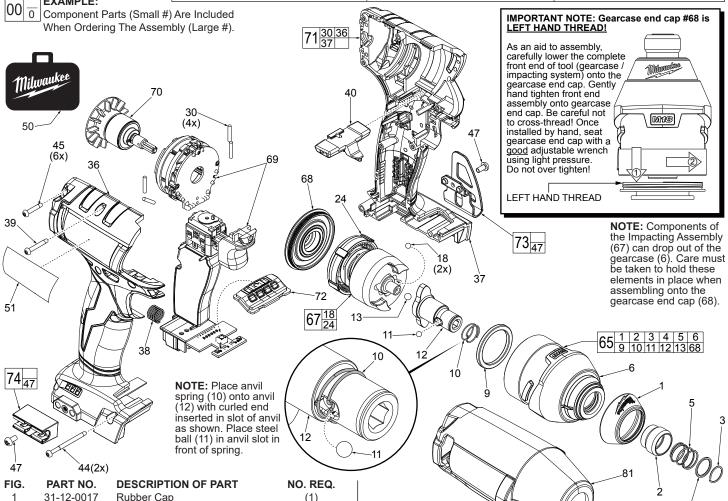

## SERVICE PARTS LIST

**EXAMPLE:** 

SPECIFY CATALOG NO. AND SERIAL NO. WHEN ORDERING PARTS M18<sup>™</sup> FUEL<sup>™</sup> 1/4" Hex Impact Driver (Baseline)

REVISED BULLETIN DATE June 2015

2753-20 CATALOG NO.

STARTING SERIAL NO **G76A**  WIRING INSTRUCTION SEE PAGE 2

| • •  | (=/.)      | <i>!</i>                                                                 |          |
|------|------------|--------------------------------------------------------------------------|----------|
| FIG. | PART NO.   | DESCRIPTION OF PART                                                      | NO. REQ  |
| 1    | 31-12-0017 | Rubber Cap                                                               | (1)      |
| 2    | 42-76-0019 | Sleeve                                                                   | (1)      |
| 3    | 34-60-0725 | Retaining Ring                                                           | (1)      |
| 4    | 45-88-2025 | Washer                                                                   | (1)      |
| 5    | 40-50-1470 | Spring                                                                   | (1)      |
| 6    | 28-50-0013 | Gearcase with Bushing                                                    | (1)      |
| 9    | 45-88-2653 | Plastic Washer                                                           | (1)      |
| 10   | 40-50-0057 | Anvil Spring                                                             | (1)      |
| 11   | 02-02-0170 | 3.5mm Steel Ball                                                         | (1)      |
| 12   | 42-06-0017 | 1/4" Hex Anvil                                                           | (1)      |
| 13   | 02-02-1300 | 5mm Steel Ball                                                           | (1)      |
| 18   | 02-02-0180 | 3/16" Steel Ball                                                         | (2)      |
| 24   |            | Ring Gear                                                                | (1)      |
| 30   | 45-30-0022 | Rubber Slug                                                              | (4)      |
| 36   |            | Right Handle Halve                                                       | (1)      |
| 37   |            | Left Handle Halve                                                        | (1)      |
| 38   | 40-50-1090 | Compression Spring                                                       | (1)      |
| 39   | 06-82-7336 | M3 x 20mm Pan Hd. ST T-10 Screw                                          | (1)      |
| 40   | 45-24-0013 | Forward/Reverse Shuttle                                                  | (1)      |
| 44   | 06-82-0013 | M3 x 38mm Pan Hd. ST T-10 Tampro                                         | oof (2)  |
| 45   | 06-82-7236 | M3 x 16mm Pan Hd. ST T-10 Tampro                                         | oof (6)  |
| 47   | 06-82-0130 | 6-32 x 5/16" Pan Hd. T-15 Machine S                                      | Scr. (2) |
| 50   | 42-55-2753 | Blow Molded Carrying Case                                                | (1)      |
| 51   | 12-20-0068 | Service Nameplate                                                        | (1)      |
| 65   | 14-30-0012 | Gearcase Assembly                                                        | (1)      |
| 67   | 14-46-0014 | Impacting Assembly                                                       | (1)      |
| 68   | 44-66-0023 | Gearcase End Cap with Ball Bearing                                       | (1)      |
| 69   | 14-20-0013 | Electronics Assembly                                                     |          |
|      |            | Consisting of: On-Off Switch, PCBA, Stator, LED, HV Protection and Batte |          |

Connector Block

(1)

| FIG. | PART NO.   | DESCRIPTION OF PART               | NO. REQ. |
|------|------------|-----------------------------------|----------|
| 70   | 16-07-0012 | Rotor Assembly                    | (1)      |
| 71   | 31-44-0023 | Housing Halve Assembly            | (1)      |
| 72   | 45-24-0017 | Speed Selector Assembly           | (1)      |
| 73   | 42-70-0059 | Belt Clip Assembly                | (1)      |
| 74   | 43-72-0046 | Bit Holder Assembly               | (1)      |
| 81   | 49-12-0011 | Rubber Boot (Optional, Accessory) | (1)      |
|      |            |                                   |          |

## FIG. **LUBRICATION** (Type 'J' Grease, No. 49-08-4220):

- Lightly coat front washer surface of anvil (12) with grease. place a dab in the ball slot of anvil and in needle bearing inside the anvil.
- Lightly coat the I.D. of the ring gear (24) and the center of the planet gears of impacting assembly with grease. 24,67
  - 6 Coat inside of bushing inside front gearcase with grease.
- 70 Coat pinion of rotor assembly (70) with grease.