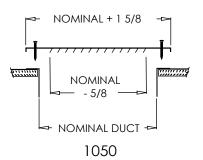

## **Residential Submittal**

Return Air Grille

MODEL: 1050 Series

- · Louvers run parallel to the 1st dimension specified
- 1/2" spacing dual angular louvers
- · Stamped from cold roll steel
- Install with louvers in up or down position for best duct concealment
- Countersunk mounting holes with color matching Phillips Pozidriv screws
- Rust resistant pre-coat with durable powder finish
- Soft White