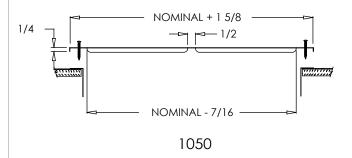

## **Residential Submittal**

Return Air Grille

MODEL: 1050 Series

- · Louvers run parallel to the 1st dimension specified
- 1/2" spacing dual angular louvers
- · Stamped from cold roll steel
- Install with louvers in up or down position for best duct concealment
- Countersunk mounting holes with color matching Phillips Pozidriv screws
- Rust resistant pre-coat with durable powder finish
- Soft White