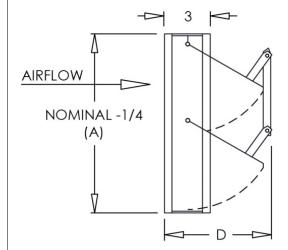

3510

- Single blades on dampers with a height of 10" or less
- Blades run parallel to first dimension given
- 1/4" pivot pins in nylon bearings
- Minimum size 6"x6"
- Maximum size 24"x24"
- Mill Finish

| 3510          |                |
|---------------|----------------|
| Dimension (A) | Open Depth (D) |
| 6"            | 6 1/4"         |
| 8"            | 8 1/4"         |
| 10"           | 10 1/4"        |
| 12"           | 7 7/8"         |
| 14"           | 8 3/4"         |
| 16"           | 7 1/2"         |
| 18"           | 8 5/8"         |
| 20"           | 7 3/4"         |
| 24"           | 8 1/8"         |