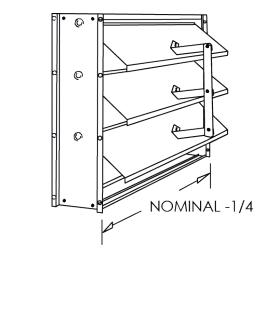

**Damper Louver Submittal Sheet** 3510 Series

Vertical Mount Pressure Relief Damper

3510

## Model:

**Description:** Vertical Mount Pressure Relief Damper

## **Standard Features:**

- Designed to open in negative or positive pressures for intake or exhaust air
- All aluminum construction
- Blade to blade linkage
- Foam tape sealed blade edges to dampen noise

3510

- Single blades on dampers with a height of 10" or less
- Blades run parallel to first dimension given
- 1/4" pivot pins in nylon bearings
- Minimum size 6"x6"
- Maximum size 24"x24"
- Mill Finish