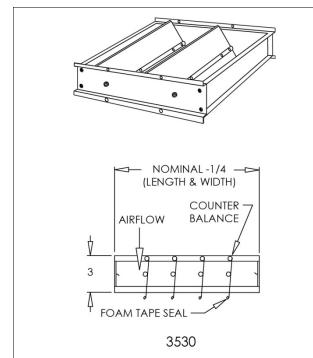

**Damper Louver Submittal Sheet** 3530 Series Horizontal Mount Pressure Relief Damper (air down)

 Model:
 3530

 Description:
 Horizontal Mount Pressure Relief Damper (air down)

 Standard Features:
 Horizontal mount (air down) pressure relief

 Designed to open in negative or positive pressures for intake or exhaust air

 All aluminum construction

- Blade to blade linkage
- Foam tape sealed blade edges to dampen noise
- Single blades on dampers with a height of 10" or less
- Blades run parallel to first dimension given
- 1/4" pivot pins in nylon bearings
- Minimum size 6"x6"
- Maximum size 24"x24"
- Mill Finish