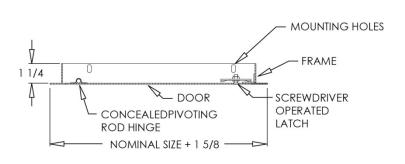

 1/4" mounting slots for fastening within furred spaces allows faster installation and maximum clearance

 Concealed pivoting rod hinge, doors 24" and larger are constructed with a continuous piano hinge

Screwdriver operated latch

Prime Coat Finish

## **Product Notes:**

Minimum wall opening must be the nominal door size plus 3/4"