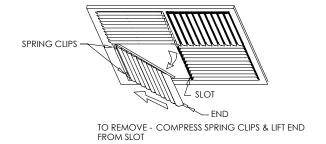

#### Standard Features:

- · Adjustable modular cores with fixed curved blades
- Hinged perforated face with spring push release for easy access
- 3/16" holes on 1/4" staggered centers
- 2" ADC compliant round collar with bead for ease of installation
- Collar available in sizes 6"-10", 12", 14", and 16"
- Rust resistant pre-coat with durable powder finish
- · Soft White