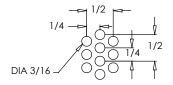

#### Standard Features:

- · Adjustable modular cores with fixed curved blades
- Hinged perforated face with spring push release for easy access
- 3/16" holes on 1/4" staggered centers
- 2" ADC compliant round collar with bead for ease of installation
- Collar available in sizes 6"-10", 12", 14", and 16"
- Rust resistant pre-coat with durable powder finish
- · Soft White

825MA BD

Perforated Screen Detail