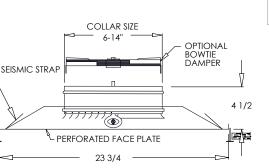

#### **Options:**

BD - Field installable Bowtie Damper, available on sizes 6"-14" Square Collar

Black Pan - Back pan powder coated black to reduce visibility into duct work TVB - Thermal Vapor Blanket

NGD - Narrow ceiling grid dimples for 9/16" T-Rails, changes O.D. to 23 29/32"

825MA BD

Perforated Screen Detail