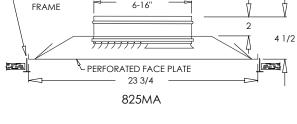

# Perforated Modular Core T-Bar Diffuser

MODEL: 825MA

### **COLLAR SIZE** T-BAR 6-16" FRAME ٨٠٠ PERFORATED FACE PLATE 23 3/4 825MA