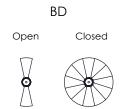

#### **Options:**

BD - Field installable Bowtie Damper, available on sizes 6"-14" Square Collar

Black Pan - Back pan powder coated black to reduce visibility into duct work TVB - Thermal Vapor Blanket

NGD - Narrow ceiling grid dimples for 9/16" T-Rails, changes O.D. to 23 29/32"

825MA BD

Perforated Screen Detail