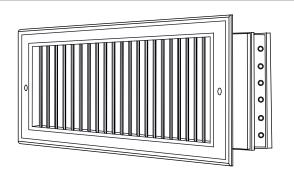

## **Commercial Submittal**

Fixed 45° Bar Blade Grille (blades parallel to shortest dimension)

MODEL: 916

#### Standard Features:

- · Extruded aluminum surface mount frame with signature line marks
- Extruded aluminum fixed bar blades at 45°
- Blades are parallel to shortest dimension
- · Designed to minimize vision into air duct
- · Center margins are mounted on the backside of the grille for a streamlined continuous look
- · Countersunk mounting holes with color matching Phillips Posidriv screws
- Rust resistant pre-coat with durable powder finish
- · Soft White