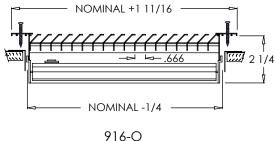

# NOMINAL + 1 11/16 NOMINAL -1/2 NOMINAL DUCT 916

## **Options:**

Recessed screwdriver operated Opposed Blade Damper (916-0)

Heavy duty construction

MRI Compatible

Insect Screen

Fractional sizes

Exact I.D. and O.D. sizes (available in 1/2" increments only)