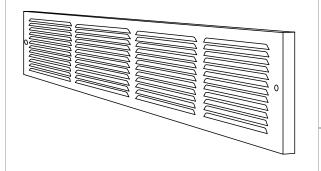

# **Residential Submittal**

Baseboard Return Air Grille

MODEL: 1133 Series

### **Standard Features:**

- 1/3" spacing dual angular louvers
- Stamped from cold roll steel
- Margin edges are 7/8" projection for baseboard installation
- Install with louvers in up or down position for best duct concealment
- Mounting holes with color matching 2" baseboard Philips screws
- Soft White