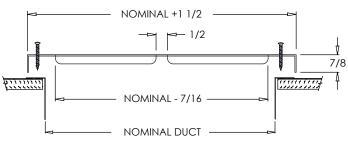

### **Standard Features:**

- 1/3" spacing dual angular louvers
- Stamped from cold roll steel
- Margin edges are 7/8" projection for baseboard installation
- Install with louvers in up or down position for best duct concealment
- Mounting holes with color matching 2" baseboard Philips screws
- Soft White