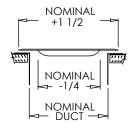

– NOMINAL + 1 1/8 —⊏

NOMINAL DUCT

TS

## **Residential Submittal**

Toe Space Grille

MODEL: TS Series

## **Standard Features:**

- · Heavy gauge cold-rolled steel
- Louvers designed with rolled rib for maximum strength and rigidity
- Unique fan-shaped air pattern lends to both heating and air conditioning applications
- Ideal for return air in the toe space areas between kitchen cabinets, stair risers, built-in vanities, etc.
- Countersunk mounting holes for flush appearance with color matching Phillips Pozidriv screws
- Rust resistant pre-coat with durable powder finish
- Driftwood Tan

## **Finishes:**

3/8



Soft White
Driftwood Tan









TS (4" Widths)



## **Additional Information:**

Submittal Notes

| Project / Location: |  |
|---------------------|--|
| Engineer:           |  |
| Architect:          |  |
| Contractor:         |  |