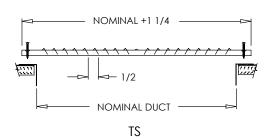

– NOMINAL + 1 1/8 —⊏

NOMINAL DUCT

TS

## **Residential Submittal**

Toe Space Grille

MODEL: TS Series

## **Standard Features:**

- · Heavy gauge cold-rolled steel
- Louvers designed with rolled rib for maximum strength and rigidity
- Unique fan-shaped air pattern lends to both heating and air conditioning applications
- Ideal for return air in the toe space areas between kitchen cabinets, stair risers, built-in vanities, etc.
- Countersunk mounting holes for flush appearance with color matching Phillips Pozidriv screws
- Rust resistant pre-coat with durable powder finish
- Driftwood Tan

## **Finishes:**

3/8



Soft White
Driftwood Tan









TS (4" Widths)



## **Additional Information:**

Submittal Notes

| Project / Location: |  |
|---------------------|--|
| Engineer:           |  |
| Architect:          |  |
| Contractor:         |  |