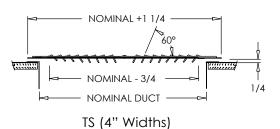

– NOMINAL + 1 1/8 —⊏

NOMINAL DUCT

TS

## **Finishes:**

3/8

Soft White
Driftwood Tan

TS (4" Widths)