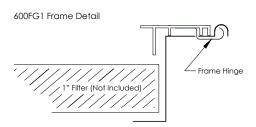

#### **Standard Features:**

- 1/2" x 1/2" x 1/2" aluminum lattice
- · Hinged removable extruded aluminum face frame with signature line marks
- · Hinges parallel to longest side
- Face set in an outer aluminum filter grille frame
- · Hand operated lever for easy filter access
- 4-way reversible door on square sizes
- · 2-way reversible door on rectangular sizes
- · Concealed mounting holes with mounting screws
- Holds up to a 1" filter (not included) with filter retention tabs (600FG1)
- · Rust resistant pre-coat with durable powder finish
- Soft White

#### **Product Notes:**

Filter grilles are manufactured 3/16" undersized nominal duct (outside dimension) for ease of installation. Air filter should be ¼" to ½" undersized. Verify with air filter manufacturer for air specification to ensure a proper fit.