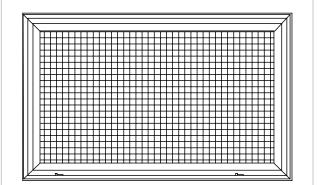

# **Commercial Submittal**

Aluminum Lattice Filter Grille

MODEL: 600FG

#### **Standard Features:**

- 1/2" x 1/2" x 1/2" aluminum lattice
- · Hinged removable extruded aluminum face frame with signature line marks
- · Hinges parallel to longest side
- Face set in an outer aluminum filter grille frame
- · Hand operated lever for easy filter access
- 4-way reversible door on square sizes
- · 2-way reversible door on rectangular sizes
- · Concealed mounting holes with mounting screws
- Holds up to a 1" filter (not included) with filter retention tabs (600FG1)
- · Rust resistant pre-coat with durable powder finish
- Soft White