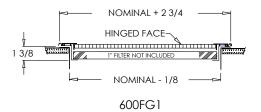

#### **Standard Features:**

- 1/2" x 1/2" x 1/2" aluminum lattice
- · Hinged removable extruded aluminum face frame with signature line marks
- · Hinges parallel to longest side
- Face set in an outer aluminum filter grille frame
- · Hand operated lever for easy filter access
- 4-way reversible door on square sizes
- · 2-way reversible door on rectangular sizes
- · Concealed mounting holes with mounting screws
- Holds up to a 1" filter (not included) with filter retention tabs (600FG1)
- · Rust resistant pre-coat with durable powder finish
- Soft White

#### **Product Notes:**

Filter grilles are manufactured 3/16" undersized nominal duct (outside dimension) for ease of installation. Air filter should be ¼" to ½" undersized. Verify with air filter manufacturer for air specification to ensure a proper fit.