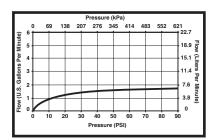

le sinks with 8" centers.
- 7 1/16" (180 mm) high, 9" (228 mm) long spout, swings 360°.
- The fully replaceable, washerless valve design rotates from the full-off position to the full-on position in 90°.
- The valve stems on the hot and cold stems are interchangeable.
- 1/2" 14 NPSM threaded male inlet shanks.

### **WARRANTY**

Hole Size

- Lifetime limited warranty on parts (other than electronic parts and batteries) and finishes; or for commercial users, for 5 years from the date of purchase.
- 5 year limited warranty on electronic parts (other than batteries); or for commercial users, for 1 year from the date of purchase. No warranty is provided on batteries.

## **COMPLIES WITH:**

- ASME A112.18.1 / CSA B125.1
- Verified compliant with 0.25% weighted average Pb content regulations.