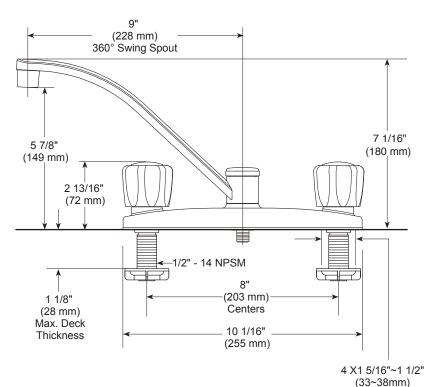

#### **STANDARD SPECIFICATIONS:**

- Two handle kitchen faucet with swivel spout for exposed mounting on 4 hole sinks with 8" centers.
- 7 1/16" (180 mm) high, 9" (228 mm) long spout, swings 360°.
- The fully replaceable, washerless valve design rotates from the full-off position to the full-on position in 90°.
- The valve stems on the hot and cold stems are interchangeable.
- 1/2" 14 NPSM threaded male inlet shanks.