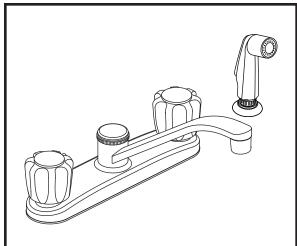

# PEERLESS







# KITCHEN FAUCET

• Two handle, knob, kitchen faucet with matching spray.

#### **STANDARD SPECIFICATIONS:**

- Two handle kitchen faucet with swivel spout for exposed mounting on 4 hole sinks with 8" centers.
- 7 1/16" (180 mm) high, 9" (228 mm) long spout, swings 360°.
- The fully replaceable, washerless valve design rotates from the full-off position to the full-on position in 90°.
- The valve stems on the hot and cold stems are interchangeable.
- 1/2" 14 NPSM threaded male inlet shanks.

### **WARRANTY**

Hole Size

- Lifetime limited warranty on parts (other than electronic parts and batteries) and finishes; or for commercial users, for 5 years from the date of purchase.
- 5 year limited warranty on electronic parts (other than batteries); or for commercial users, for 1 year from th