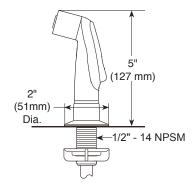

# KITCHEN FAUCET

• Two handle, knob, kitchen faucet with matching spray.

#### **STANDARD SPECIFICATIONS:**

- Two handle kitchen faucet with swivel spout for exposed mounting on 4 hole sinks with 8" centers.
- 7 1/16" (180 mm) high, 9" (228 mm) long spout, swings 360°.
- The fully replaceable, washerless valve design rotates from the full-off position to the full-on position in 90°.
- The valve stems on the hot and cold stems are interchangeable.
- 1/2" 14 NPSM threaded male inlet shanks.