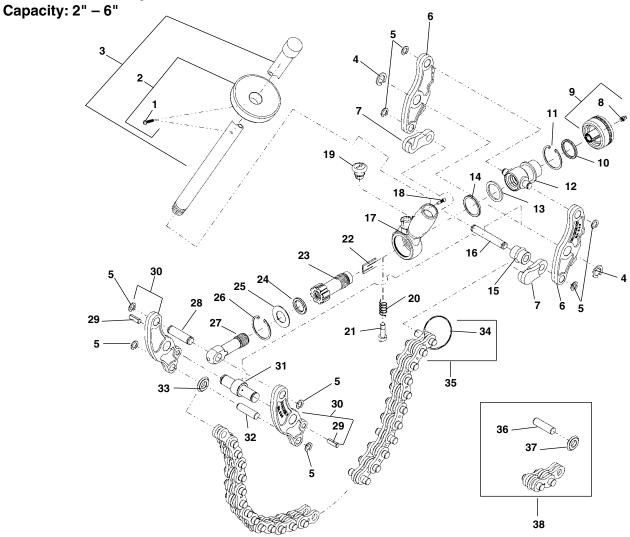

NOTE: Order parts by Catalog Number only. DO NOT order by Reference Number.

| Ref. Catalog |            |                                     | Ref. Catalog |            |                                     | Ref. Catalog |            |                                      |
|--------------|------------|-------------------------------------|--------------|------------|-------------------------------------|--------------|------------|--------------------------------------|
| No.          | <u>No.</u> | <u>Description</u>                  | <u>No.</u>   | <u>No.</u> | Description                         | No.          | <u>No.</u> | Description                          |
| l —          | 68650      | 206 Soil Pipe Cutter                | 13           | 33715      | Seal                                | 26           | 33695      | Retaining Ring                       |
| 1            | 46470      | Set Screw                           | 14           | 33625      | Cup                                 | 27           | 33615      | Eyebolt                              |
| 2            | 33440      | Handle Stop Assembly                | 15           | 33635      | Spacer Wheel Assy. (Incl. Ref. 5)   | 28           | 33730      | Pin                                  |
| 3            | 33740      | Handle Assembly                     | 16           | 33650      | Pin                                 | 29           | 51502      | Spiral Pin                           |
| 4            | 33690      | Retaining Ring (2)                  | 17           | 33425      | Ratchet Assembly (Incl. Ref. 18-21) | 30           | 34187      | Side Arm (Inside) (2)                |
| 5            | 33685      | Retaining Ring (8)                  | 18           | 38705      | Pawl Pin                            | 31           | 33640      | Center Pin Assembly                  |
| 6            | 34192      | Side Arm Outside (2)                | 19           | 38700      | Ratchet Knob                        | 32           | 33645      | Pin                                  |
| 7            | 33605      | Hook Assembly (Incl. Ref. 5, 7, 16) | 20           | 38695      | Pawl Spring                         | 33           | 33630      | Cutter Wheel Assembly (Incl. Ref. 5) |
| 8            | 46860      | Grease Fitting                      | 21           | 38690      | Ratchet Pawl                        | 34           | 33675      | Ring                                 |
| 9            | 33595      | Knob Assembly                       | 22           | 33770      | Drive Blade                         | 35           | 33670      | Chain Assembly                       |
| 10           | 33710      | Seal                                | 23           | 33435      | Ratchet Shaft Assembly              | 36           | 33680      | Cutter Pin                           |
| 11           | 33700      | Retaining Ring                      | 24           | 33705      | Seal                                | 37           | 33220      | Cutter Wheel                         |
| 12           | 33430      | Trunnion                            | 25           | 33620      | Washer                              | 38           | 33665      | Chain Extension Assembly             |

<sup>\* 33665</sup> CHAIN EXTENSION ASSEMBLY – Includes 33220 Cutter Wheels (2), 33655 Inside Links (2), 336601 Outside Links (2) and 33680 Cutter Pins (2) per section. Each section is approximately 3 inches long.

WARNING: Do not cut soil pipe larger diameter than: Clay - 12" diameter; Cast Iron - 8" diameter

<sup>\* 33665</sup> CHAIN EXTENSION ASSEMBLY is completely assembled, except for one cutter wheel and one pin, packed loose. These are needed to make the connection on the existing chain. Each section is approximately 3 inches long. Remove the 33675 Ring at the end of the existing chain...connect the loose wheel and pin to the inner link on the chain. Attach the 33675 Ring to the end of the chain extension.