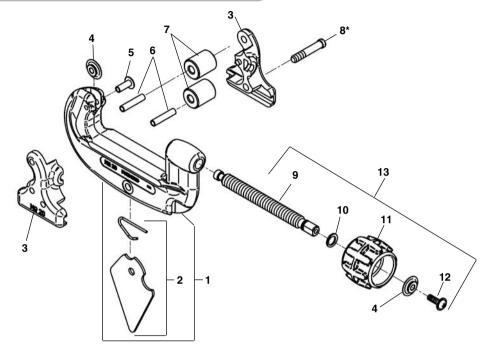

No. 10

Capacity: 1/8" through 1" O.D.

No. 15

Capacity: 3/16" through 11/8" O.D.

No. 20

Capacity: 5/8" through 21/8" O.D.

NOTE: Order parts by Catalog Number only. DO NOT order by Reference Number.

|             | ,                                                |                       |                       |                       |  |
|-------------|--------------------------------------------------|-----------------------|-----------------------|-----------------------|--|
|             |                                                  | 10<br>¹/₃"-1"         | 15<br>³/₁₅"-1¹/₅"     | 20<br>5/8"-21/8"      |  |
| Ref.<br>No. | <u>Description</u>                               | Catalog<br><u>No.</u> | Catalog<br><u>No.</u> | Catalog<br><u>No.</u> |  |
| 1           | Frame Assembly                                   | 34605                 | 34600                 | 33575                 |  |
| 2           | Reamer Blade, Spring & Pin                       | 34330                 | 34335                 | 34340                 |  |
| 3           | Roll Housing                                     | 33760                 | 34610                 | 33580                 |  |
| 4           | Cutter Wheel (Thin)                              | 33160                 | 33160                 | 33160                 |  |
|             | Cutter Wheel (Heavy-Duty)                        | 33165                 | 33165                 | 33165                 |  |
| 5           | Quick Change Pin                                 | 21533                 | 21533                 | 21533                 |  |
|             | Wheel Screw (OLD STYLE)                          | 34325                 | 34325                 | 34345                 |  |
| 6           | Roll Pin                                         | 34860                 | *                     | *                     |  |
| 7           | Roll                                             | 34830                 | 34805                 | 34825                 |  |
| 8*          | Roll Housing Screw                               | 34300                 | 34615                 | 34620                 |  |
| 9           | Feed Screw                                       | 11308                 | 11323                 | 11313                 |  |
| 10          | Retaining Ring                                   | 11298                 | 11303                 | 11303                 |  |
| 11          | Knob w/Screw                                     | 33177                 | 33182                 | 33182                 |  |
| 12          | Screw                                            | 61097                 | 61097                 | 61097                 |  |
| 13          | Feed Screw Assembly<br>(Includes Ref. Nos. 9-12) | 34590                 | 34585                 | 34595                 |  |

<sup>\*</sup>Three Roll Housing Screws (Ref. No. 8) used in place of Roll Pins.