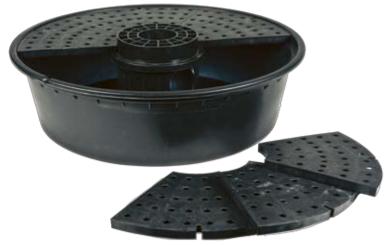

## **Disappearing Water Feature Basins**

Franklin Electric now carries heavy duty Little Giant disappearing water feature basins for in-ground installations. Our basins are ideal for smaller applications when you want the soothing sounds of water but are limited on space. Basins sit flush with the ground and the sectioned access plates make maintenance a breeze. Cover your basin with a wide variety of rocks (not included) for a disappearing water effect.

## Easy installation and maintenance Grates come ready to install

Holds a wide variety of fountain tops
 Including stone, concrete, pottery, bronze and more

### 36" Basin ITEM 566517 MODEL DFB36

- 35 Gallon Holding Capacity
- 36"W x 36"L x 10.8"H
- Supports up to 2000 lbs.

### 44" Basin ITEM 566558 MODEL DFB44

- 60 Gallon Holding Capacity
- 44"W x 44"L x 11"H
- Supports up to 3000 lbs.