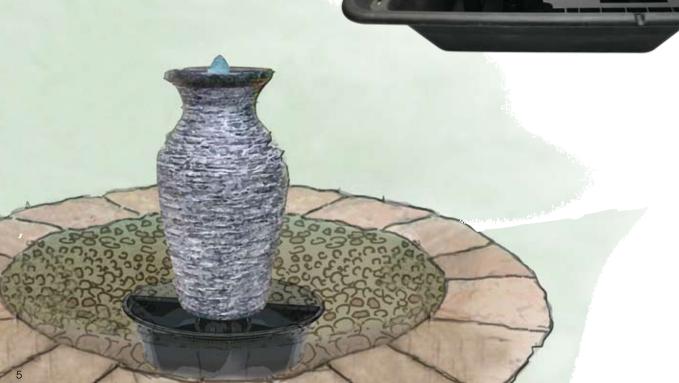

## **Disappearing Water Feature Basins**

Franklin Electric now carries heavy duty Little Giant disappearing water feature basins for in-ground installations. Our basins are ideal for smaller applications when you want the soothing sounds of water but are limited on space. Basins sit flush with the ground and the sectioned access plates make maintenance a breeze. Cover your basin with a wide variety of rocks (not included) for a disappearing water effect.

## Easy installation and maintenance Grates come ready to install

Holds a wide variety of fountain tops
 Including stone, concrete, pottery, bronze and more