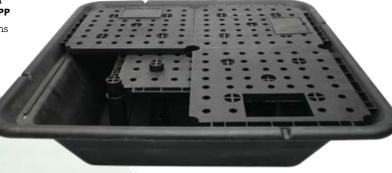

# 36" Basin Pallet Program ITEM 566559 MODEL DFB36PP

■ Pallet includes (5) 36" Basins

## 44" Basin Pallet Program ITEM 566560 MODEL DFB44PP

■ Pallet includes (5) 44" Basins