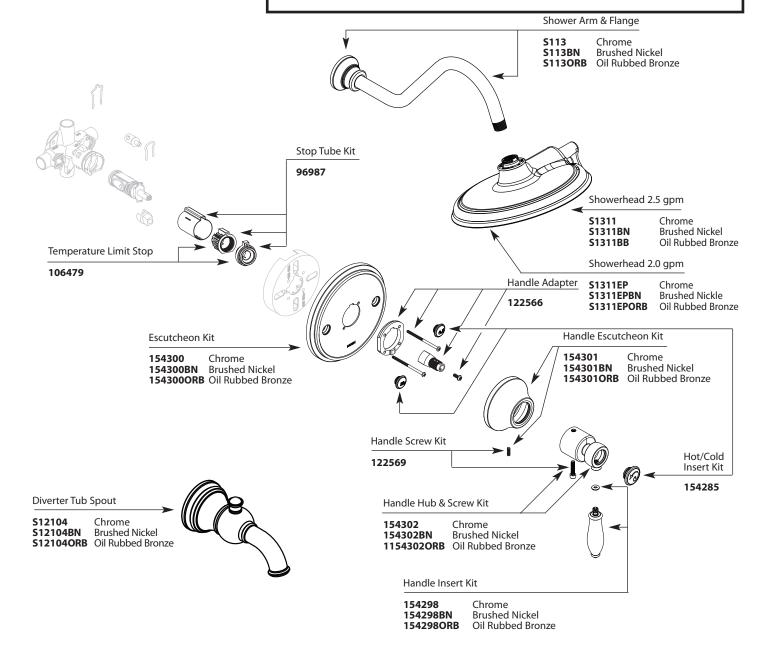

#### **Tub Shower Trim** Trim can be used with 62300 series **Valve Trim Only** Shower Trim Only **Finish** TS3210 TS32102 TS32104 Chrome TS3210BN TS32102BN TS32104BN **Brushed Nickel** There is more than 1 version of this model. TS3210ORB TS32102ORB TS32104ORB Oil Rubbed Bronze TS3210NL TS32102NL TS32104NL Polished Nickel TS32102EP TS32104EP Chrome Brushed Nickel TS32102EPBN TS32104EPBN TS32102EPORB TS32104EPORB Oil Rubbed Bronze TS32102EPNL TS32104EPNL Polished Nickel TS32102NH TS32104NH Chrome TS32102NHBN Brushed Nickel TS32104NHBN TS32102NHORB TS32104NHORB Oil Rubbed Bronze TS32102NHNL TS32104NHNL Polished Nickel TS3210BG TS32102BG TS32104BG **Brushed Gold** Finished Handle Cap Kit (Matching Finishes) EP =2.0gpm Head NH = No Head 221672 Chrome 221672BN **Brushed Nickel** 221672ORB Oil Rubbed Bronze Shower Arm and Flange Polished Nickel 221672NL **S113** Chrome 221672BG **Brushed Gold Brushed Nickel S113BN** S1130ORB Oil Rubbed Bronze **S113NL** Polished Nickel **S113BG Brushed Gold** Shower Head 2.5 gpm **S1311** Chrome **S1311BN Brushed Nickel S13110RB** Oil Rubbed Bronze Polished Nickel **S1311NL** Handle Adapter **Brushed Gold** S1311BG 193103 Shower Head 2.0 gpm S1311EP Chrome Standoff Screws (x2) S1311EPBN **Brushed Nickel** 193117 Oil Rubbed Bronze S1311EPORB S1311EPNL Polished Nickel S1311BG **Brushed Gold** Escutcheon Kit 198038 Chrome 198038BN **Brushed Nickel** 198038ORB Oil Rubbed Bronze Handle Assembly 198038NL Polished Nickel 193090 Chrome 198038BG **Brushed Gold Brushed Nickel** 193090BN Oil Rubbed Bronze 193090ORB Handle Escutcheon Kit 193090NL Polished Nickel **Brushed Gold** 198040 Chrome 193090BG **Diverter Tub Spout** 198040BN Brushed Nickel Porcelain 198040ORB Oil Rubbed Bronze Chrome S12104 Hot/Cold 198040NL Polished Nickel S12104BN **Brushed Nickel** Set Screw Handle 198040BG **Brushed Gold** S12104ORB Oil Rubbed Bronze (requires 3/32" hex key) Cap Kit Polished Nickel S12104NL 193102 154285 S12104BG **Brushed Gold** Handle Insert Kit 154298 Chrome 154298BN **Brushed Nickel** Finished Handle Cap Kit (matching finishes) 154298ORB Oil Rubbed Bronze 221673 Chrome 154209NL Polished Nickel Optional Handle Extension Kit 221673BN **Brushed Nickel** 154298BG **Brushed Gold** 221673ORB Oil Rubbed Bronze 193114 Polished Nickel 221673NL

### Single-Handle Posi-Temp® Trim

**Shower Trim Only Tub Shower Trim Valve Trim Only Finish** TS32102 TS32104 Chrome TS3210 TS3210BN TS32102BN TS32104BN **Brushed Nickel** TS32104ORB TS3210ORB TS32102BORB Oil Rubbed Bronze TS32102EP TS32104EP Chrome TS32102EPBN TS32104EPBN **Brushed Nickle** TS32104EPORB TS32102EPORB Oil Rubbed Bronze TS32102NH TS32104NH Chrome Brushed Nickel TS32104NHBN TS32102NHBN Oil Rubbed Bronze

EP = 2.0 gpm headNH = no head

TS32102NHORB TS32104NHORB