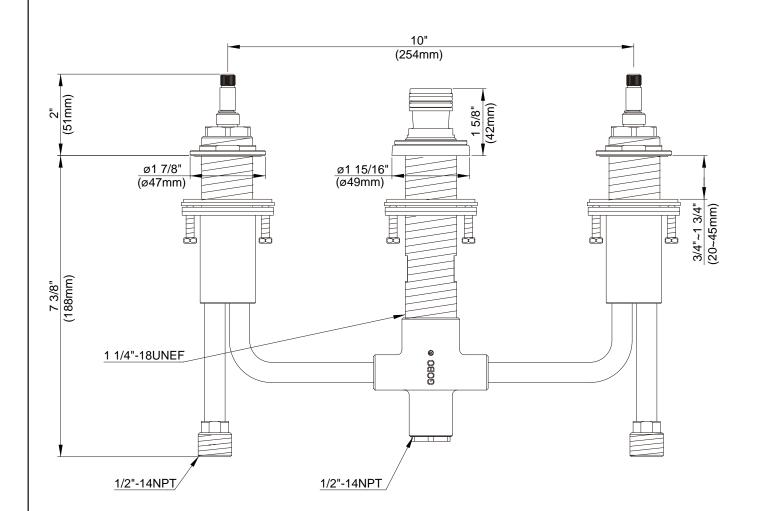

## ROMAN TUB 10" CC ROUGH-IN VALVE WITH DIVERTER FOR PERSONAL SHOWER

## **Description**

- Fits all Danze roman tub trims
- Integral diverter for personal shower services
- Spout plug for pressure testing & plaster guard

Danze products are covered by a

for manufacturing defects.

#### **Special Packaging**

- Trim kits for this valve are packaged separately. Fits all Danze roman tub faucet trims
- Model numbers for trim kit items include the suffix "T"
- Valves are combination 1/2" copper sweat, 1/2" NPT threaded connectors for all ports