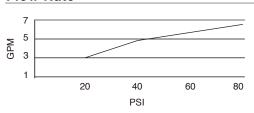

## **SPECIFICATIONS**

## SINGLE CONTROL PRESSURE BALANCE MIXING VALVE WITH SCREWDRIVER STOPS

#### Model

D112000BT

#### Description

- Ceramic disc valve
- With high temperature limit adjustment
- Combination ½" copper sweat/IPS 4-port hook up
- · Back-to-back installation feature
- Mounting bracket & plaster guard included
- Valve will perform at ASSE 1016 standards when flow rate is restricted to 2.0gpm

#### **Standards**



• UPC/cUPC

MEETS ASME A112.18.1M/ A112.18.1

• ASME A112.18.1M/ A112.18.1



• CSA B125.1

MEETS ASSE 1016

• ASSE 1016

# Warranty

Danze products are covered by a manufacturer's limited "lifetime" warranty for manufacturing defects.

#### Flow Rate



### **Special Packaging**

- Trim kits for this valve are packaged separately. Fits all Danze single handle tub/shower & shower only trims
- Model numbers for trim kit items include the suffix "T"



**Finishes Available** 

• Rough Brass



| Submittal Information: |            |
|------------------------|------------|
| Job Name:              | Location:  |
| Contractor:            | Contact #: |