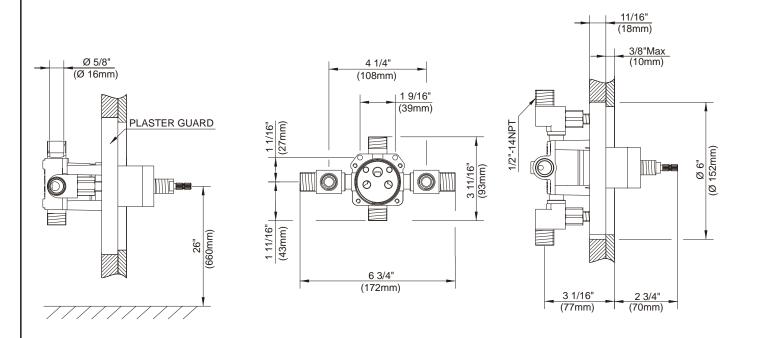

#### Description

- Ceramic disc valve
- With high temperature limit adjustment
- Combination ½" copper sweat/IPS 4-port hook up
- · Back-to-back installation feature
- Mounting bracket & plaster guard included
- Valve will perform at ASSE 1016 standards when flow rate is restricted to 2.0gpm