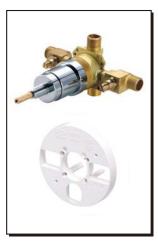

#### Model

D112000BT

#### Description

- Ceramic disc valve
- With high temperature limit adjustment
- Combination ½" copper sweat/IPS 4-port hook up
- · Back-to-back installation feature
- Mounting bracket & plaster guard included
- Valve will perform at ASSE 1016 standards when flow rate is restricted to 2.0gpm