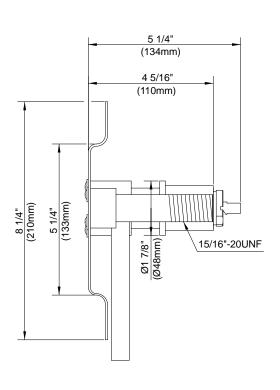

### Model

D106900BT (Replaces D106200BT series)

### Description

- Ceramic disc valve
- 1/2" copper sweat connection
- Mounting plate included
- Can be installed with either 1.5 GPM or 2.2 GPM single handle wall mount faucet trims