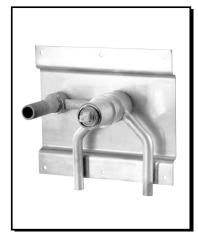

### Model

D106900BT (Replaces D106200BT series)

### Description

- Ceramic disc valve
- 1/2" copper sweat connection
- Mounting plate included
- Can be installed with either 1.5 GPM or 2.2 GPM single handle wall mount faucet trims