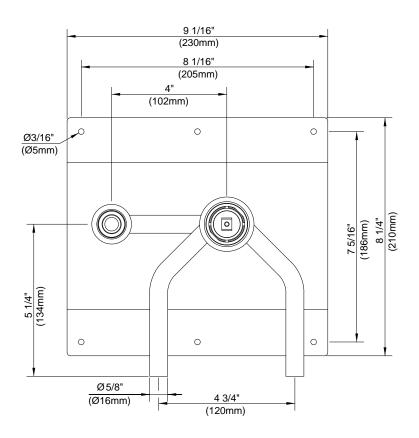

### Model

D106900BT (Replaces D106200BT series)

### Description

- Ceramic disc valve
- 1/2" copper sweat connection
- Mounting plate included
- Can be installed with either 1.5 GPM or 2.2 GPM single handle wall mount faucet trims