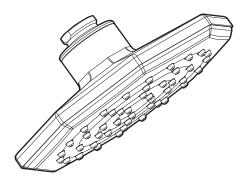

### 7" Rainfall Showerhead

Models: S146 series

### **FAUCET DESCRIPTION**

- Metal spray face and shell with various finishes identified by suffix
- Brass swivel ball assembly