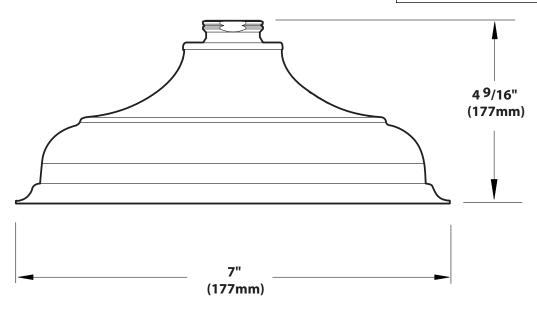

ION

- Self pressurizing design provides strong performance regardless of line pressure
- Single spray function
- FLOW
- Showerhead is designed to deliver 2.5 gpm (9.5 L/min) at 80 psi
- EP suffix models are limited to 2.0 gpm (7.6 L/min) at 80 psi

#### STANDARDS

- Third party certified to meet ASME A112.18.1/ CSA B125.1 and all applicable requirements referenced therein
   EP suffix models are IAPMO Green listed and third party certified
- EP suffix models are IAPMO Green listed and third party certified to WaterSense<sup>®</sup>

#### WARRANTY

- Lifetime limited warranty against leaks, drips and finish defects to the original consumer purchaser
- 5 year warranty if used in commercial installations



ISABEL™ 7" Rainfall Showerhead

#### Models: S136 series





Models: S136EP series



### **CRITICAL DIMENSIONS**

(DO NOT SCALE)