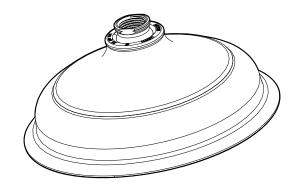

#### **FAUCET DESCRIPTION**

Metal construction with various finishes identified by suffix
Brass swivel ball assembly

#### WARRANTY

- Lifetime limited warranty against leaks, drips and finish defects to the original consumer purchaser
- 5 year warranty if used in commercial installations

ISABEL™ 7" Rainfall Showerhead