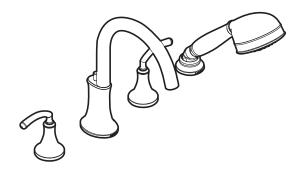

#### **DESCRIPTION**

Metal construction with various finishes identified by suffix

## **WARRANTY**

- Lifetime limited warranty against leaks, drips and finish defects to the original consumer purchaser
- 5 year warranty if used in commercial installations

ICON™
Two-Handle Roman Tub Faucet Trim
w/Built In Diverter Valve

Models: TS964 series

Valves: 9992, 9993, 9997, 9999