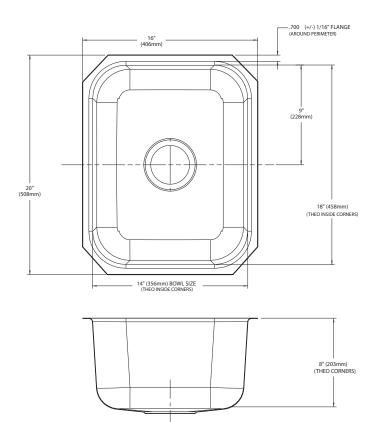

#### **SINK DESCRIPTION**

- Manufactured of 18 gauge stainless steel
- The bowl is a minimum of 14" x 18" x 8"
- Has one 3-1/2" diameter recessed drain opening
- Soundshield undercoating maximizes sound deadening and inhibits condensation
- Made in U.S.A.
- Silicone sealant not provided. Includes mounting bracket Other standard mounting hardware not included

## **CRITICAL DIMENSIONS**

(DO NOT SCALE)

FOR MORE INFORMATION CALL: 1-800-BUY-MOEN www.moen.com