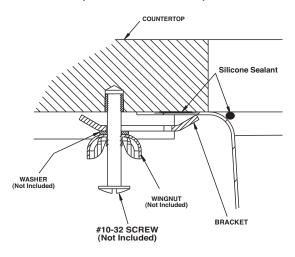

#### **SINK DESCRIPTION**

- Manufactured of 18 gauge stainless steel
- The bowl is a minimum of 14" x 18" x 8"
- Has one 3-1/2" diameter recessed drain opening
- Soundshield undercoating maximizes sound deadening and inhibits condensation
- Made in U.S.A.
- Silicone sealant not provided. Includes mounting bracket Other standard mounting hardware not included

### WARRANTY

 Limited lifetime warranty against material or manufacturing defects

Lancelot Undermount Single Bowl Sink Model: \$22353 (UMTL-14" x 18" x 8")

**Installation Detail** 