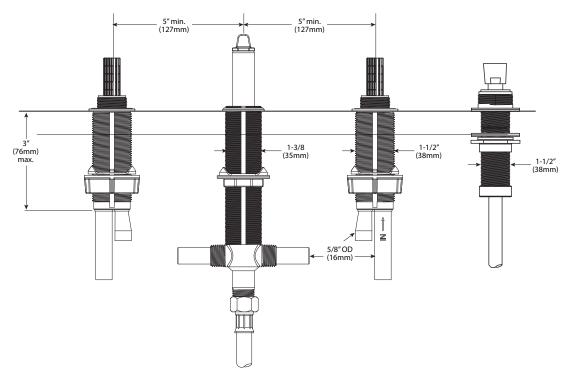

mm)
- 1/2" CC inlets and outlets

#### OPERATION

- Can be installed with any Moen Deck Mounted Roman Tub Trim Kit
- Rotate hot side handle counterclockwise to open (clockwise to close) and the cold side handle clockwise to open (counterclockwise to close)

#### FLOW

• Designed to deliver 17 gpm at 45 psi. (66L/min)

#### CARTRIDGE

Nonmetallic and stainless steel materials

#### STANDARDS

 Designed and manufactured to comply with the applicable requirements of: ASME A112.18.1/CSA B-125.1 and all applicable requirements referenced therein

#### WARRANTY

- Lifetime limited warranty against leaks, drips and finish defects to the original consumer purchaser
- 5 year warranty if used in commercial installations



#### Roman Tub High Flow Rough-In Valve (Adjustable Type)

#### Model: 9992



### **CRITICAL DIMENSIONS**

(DO NOT SCALE)