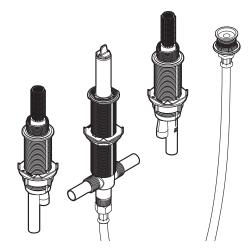

#### DESCRIPTION

- Metal construction
- Installs on 10"(254mm) centers minimum
- Designed to be installed on finished decks up to 3" (76mm)
- 1/2" CC inlets and outlets

#### OPERATION

- Can be installed with any Moen Deck Mounted Roman Tub Trim Kit
- Rotate hot side handle counterclockwise to open (clockwise to close) and the cold side handle clockwise to open (counterclockwise to close)

#### Roman Tub High Flow Rough-In Valve (Adjustable Type)

#### Model: 9992