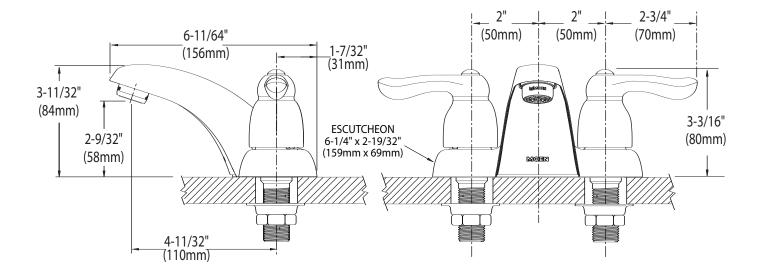

### **CRITICAL DIMENSIONS**

(DO NOT SCALE)

#### with Metal Waste Assembly Model: 8917

**NOTE: DESIGNED TO INSTALL THROUGH** 3-1" MIN. DIA. HOLES 2" ON CENTER