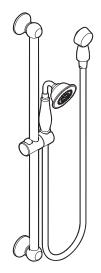

#### **DESCRIPTION**

- Various finishes identified by suffix
- · Handheld shower
- 69" double interlock spiral hose (metal)
- Vacuum breaker
- 30" slide bar with push button height selection

## **OPERATION**

- Single function
- Handshower holder rotates to adjust angle of handshower